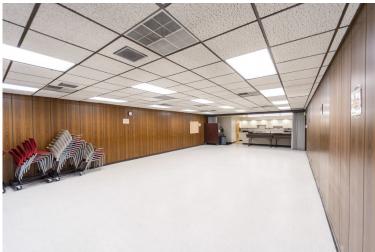

Room prices are hourly

### Belle Cooledge Community Center Room Rentals

# **McClatchy Room**

Capacity: 50

Price: \$90









#### Belle Cooledge Community Center Room Rentals

### **Crocker Room**

Capacity: 40

Price: \$90











#### Belle Cooledge Community Center Room Rentals

# Kitchen Add-on

Price: \$100 flat







#### Evelyn Moore Community Center Room Rentals

### Main Room

Capacity: 100

Price: \$90





### Kitchen Add-on

Price: \$100 flat







Community Center Room Rentals

## **Additional Fees**

Standard deposit: \$250 flat

Kitchen deposit: \$100 flat

Alcohol and/or food deposit: \$350 flat

Alcohol surcharge: \$50 flat

False alarm that causes fire dept to respond: \$350 per alarm

Security guard fee: \$45 per hour, per guard