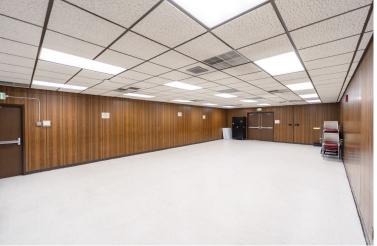

Room prices are hourly

### Belle Cooledge Community Center Room Rentals

# **McClatchy Room**

Capacity: 50

Price: \$90









#### Belle Cooledge Community Center Room Rentals

### **Crocker Room**

Capacity: 40

Price: \$90











#### Belle Cooledge Community Center Room Rentals

# Kitchen Add-on

Price: \$100 flat







#### Evelyn Moore Community Center Room Rentals

### Main Room

Capacity: 100

Price: \$90





### Kitchen Add-on

Price: \$100 flat







Community Center Room Rentals

## **Additional Fees**

Standard deposit: \$250 flat

Kitchen deposit: \$100 flat

Alcohol and/or food deposit: \$350 flat

Alcohol surcharge: \$50 flat

False alarm that causes fire dept to respond: \$350 per alarm

Security guard fee: \$45 per hour, per guard