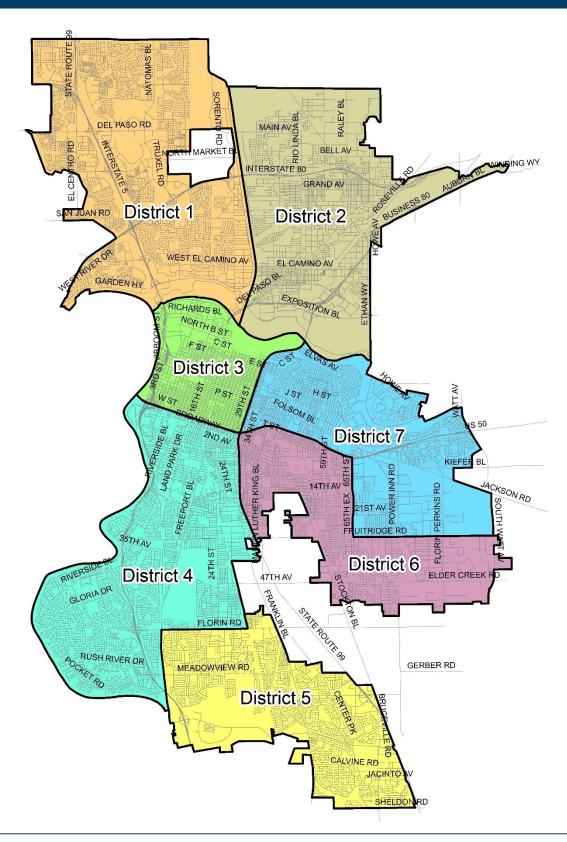

# **Shooting Victims by Police District January 1, 2025 – February 28, 2025**

#### POLICE DISTRICT 1

| Ethnicity       | Male | Female | Total |
|-----------------|------|--------|-------|
| American Indian | 0    | 0      | 0     |
| Asian           | 0    | 0      | 0     |
| Black           | 1    | 0      | 1     |
| East Indian     | 0    | 0      | 0     |
| Hispanic        | 0    | 0      | 0     |
| Middle Eastern  | 0    | 0      | 0     |
| White           | 0    | 0      | 0     |
| Unknown         | 0    | 0      | 0     |
| Total           | 1    | 0      | 1     |

### POLICE DISTRICT 3

| Ethnicity       | Male | Female | Total |
|-----------------|------|--------|-------|
| American Indian | 0    | 0      | 0     |
| Asian           | 0    | 0      | 0     |
| Black           | 2    | 0      | 2     |
| East Indian     | 0    | 0      | 0     |
| Hispanic        | 0    | 0      | 0     |
| Middle Eastern  | 0    | 0      | 0     |
| White           | 0    | 0      | 0     |
| Unknown         | 0    | 0      | 0     |
| Total           | 2    | 0      | 2     |

#### POLICE DISTRICT 5

| Ethnicity       | Male | Female | Total |
|-----------------|------|--------|-------|
| American Indian | 0    | 0      | 0     |
| Asian           | 0    | 0      | 0     |
| Black           | 5    | 1      | 6     |
| East Indian     | 0    | 0      | 0     |
| Hispanic        | 1    | 0      | 1     |
| Middle Eastern  | 0    | 0      | 0     |
| White           | 0    | 0      | 0     |
| Unknown         | 0    | 0      | 0     |
| Total           | 6    | 1      | 7     |

#### **POLICE DISTRICT 7**

| . 52.52 2.5151. |      |        |       |
|-----------------|------|--------|-------|
| Ethnicity       | Male | Female | Total |
| American Indian | 0    | 0      | 0     |
| Asian           | 0    | 0      | 0     |
| Black           | 0    | 0      | 0     |
| East Indian     | 0    | 0      | 0     |
| Hispanic        | 1    | 0      | 1     |
| Middle Eastern  | 0    | 0      | 0     |
| White           | 0    | 0      | 0     |
| Unknown         | 0    | 0      | 0     |
| Total           | 1    | 0      | 1     |

#### POLICE DISTRICT 2

| Ethnicity       | Male | Female | Total |
|-----------------|------|--------|-------|
| American Indian | 0    | 0      | 0     |
| Asian           | 0    | 0      | 0     |
| Black           | 1    | 1      | 2     |
| East Indian     | 0    | 0      | 0     |
| Hispanic        | 4    | 1      | 5     |
| Middle Eastern  | 0    | 0      | 0     |
| White           | 2    | 0      | 2     |
| Unknown         | 0    | 0      | 0     |
| Total           | 7    | 2      | 9     |

#### **POLICE DISTRICT 4**

| Ethnicity       | Male | Female | Total |
|-----------------|------|--------|-------|
| American Indian | 0    | 0      | 0     |
| Asian           | 2    | 0      | 2     |
| Black           | 1    | 0      | 1     |
| East Indian     | 0    | 0      | 0     |
| Hispanic        | 0    | 0      | 0     |
| Middle Eastern  | 0    | 0      | 0     |
| White           | 0    | 0      | 0     |
| Unknown         | 0    | 0      | 0     |
| Total           | 3    | 0      | 3     |

#### **POLICE DISTRICT 6**

| Ethnicity       | Male | Female | Total |
|-----------------|------|--------|-------|
| American Indian | 0    | 0      | 0     |
| Asian           | 0    | 1      | 1     |
| Black           | 3    | 0      | 3     |
| East Indian     | 0    | 0      | 0     |
| Hispanic        | 1    | 0      | 1     |
| Middle Eastern  | 0    | 0      | 0     |
| White           | 1    | 1      | 2     |
| Unknown         | 0    | 0      | 0     |
| Total           | 5    | 2      | 7     |

## City of Sacramento Police Districts

This information was produced for informational purposes only; it is limited by the information available and/or collected at the time the statistics were generated. This information is not a replacement for official UCR statistics, which are based on national reporting specifications and not reflected in the information provided herein.