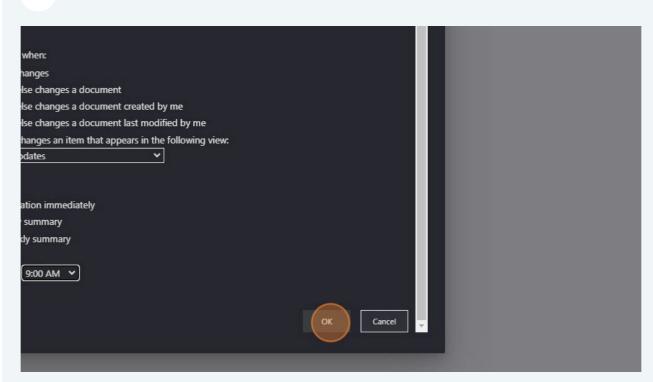

changes criteria. You may also restrict your alerts to only include items that show in a particular view. Someone else changes a document Someone else changes a document created by me Someone else changes a document last modified by me Someone changes an item that appears in the following view:



*Volume 23-6* 

To: All Personnel From: PSU

Katherine Lester, Chief of Police

8 Select the Legal Updates folder in the drop-down.





**Volume 23-6** 

To: All Personnel From: PSU

Katherine Lester, Chief of Police

**9** Choose your preferred frequency of alerts.





*Volume 23-6* 

To: All Personnel From: PSU

Katherine Lester, Chief of Police

#### **10** Select your day and time.





**Volume 23-6** 

To: All Personnel From: PSU Katherine Lester, Chief of Police

#### **11** Click "OK"