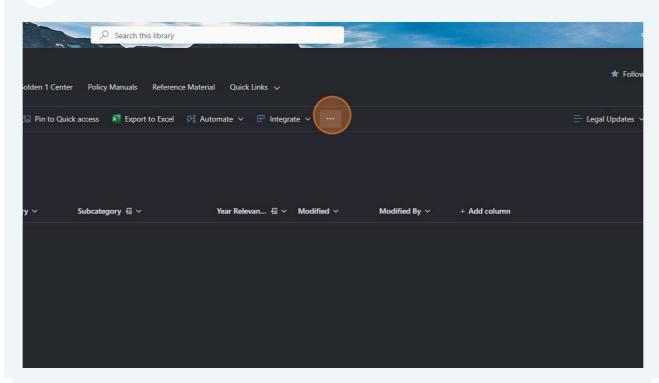

NIBRS Training

<u>Volume 23-6</u>

To: All Personnel From: PSU

Katherine Lester, Chief of Police

**3** Select More by clicking the three dots menu "..."

**Volume 23-6** 

To: All Personnel From: PSU

Katherine Lester, Chief of Police