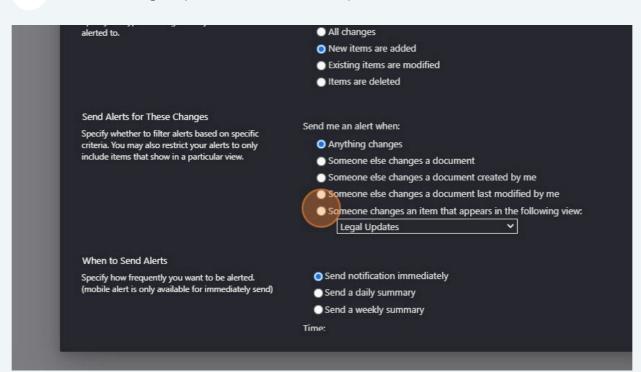

To: All Personnel From: PSU

Katherine Lester, Chief of Police

**7** Choose your preferred alerts.

**Delivery Method** Send me alerts by: Specify how you want the alerts delivered. E-mail JMeier@pd.cityofsacramento.org Text Message (SMS) Send URL in text message (SMS) Change Type Only send me alerts when: Specify the type of changes that you want to be All changes alerted to. New items are added Existing items are modified Items are deleted Send Alerts for These Changes Send me an alert when: Specify whether to filter alerts based on specific Anything changes criteria. You may also restrict your alerts to only include items that show in a particular view. Someone else changes a document Someone else changes a document created by me Someone else changes a document last modified by me Someone changes an item that appears in the following view:

*Volume 23-6* 

To: All Personnel From: PSU

Katherine Lester, Chief of Police

8 Select the Legal Updates folder in the drop-down.

**Volume 23-6** 

To: All Personnel From: PSU

Katherine Lester, Chief of Police