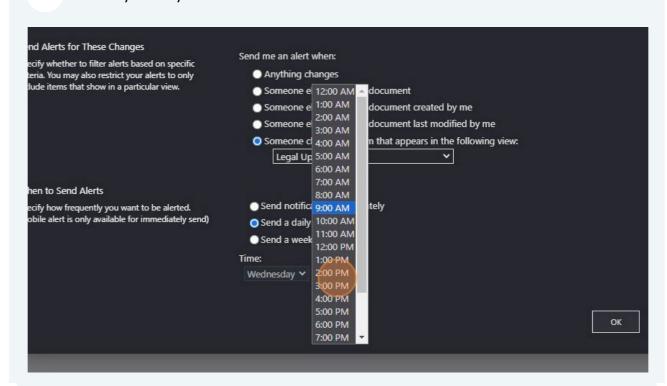

#### **10** Select your day and time.

**Volume 23-6** 

To: All Personnel From: PSU Katherine Lester, Chief of Police