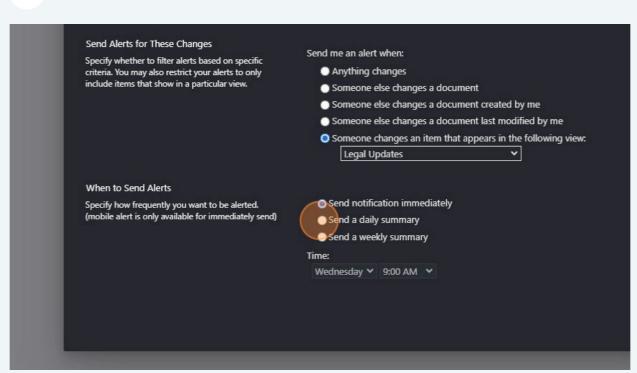

**9** Choose your preferred frequency of alerts.

*Volume 23-6* 

To: All Personnel From: PSU

Katherine Lester, Chief of Police

#### **10** Select your day and time.

**Volume 23-6** 

To: All Personnel From: PSU Katherine Lester, Chief of Police