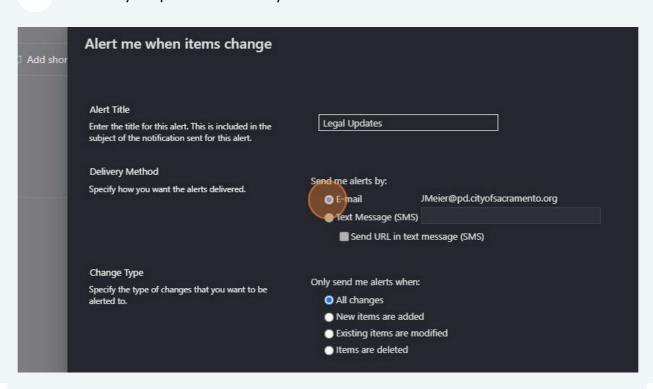

To: All Personnel From: PSU

Katherine Lester, Chief of Police

**7** Choose your preferred alerts.

**Delivery Method** Send me alerts by: Specify how you want the alerts delivered. E-mail JMeier@pd.cityofsacramento.org Text Message (SMS) Send URL in text message (SMS) Change Type Only send me alerts when: Specify the type of changes that you want to be All changes alerted to. New items are added Existing items are modified Items are deleted Send Alerts for These Changes Send me an alert when: Specify whether to filter alerts based on specific Anything changes criteria. You may also restrict your alerts to only include items that show in a particular view. Someone else changes a document Someone else changes a document created by me Someone else changes a document last modified by me Someone changes an item that appears in the following view: