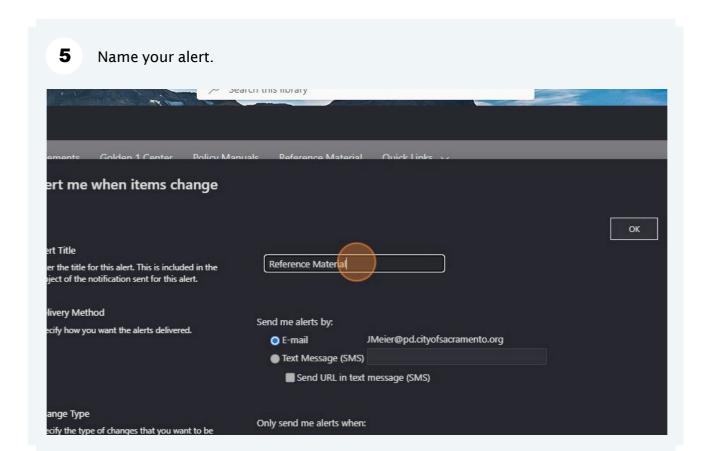

*Volume 23-6* 

To: All Personnel From: PSU

Katherine Lester, Chief of Police

*Volume 23-6* 

To: All Personnel From: PSU

Katherine Lester, Chief of Police

**6** Choose your preferred delivery method

*Volume 23-6* 