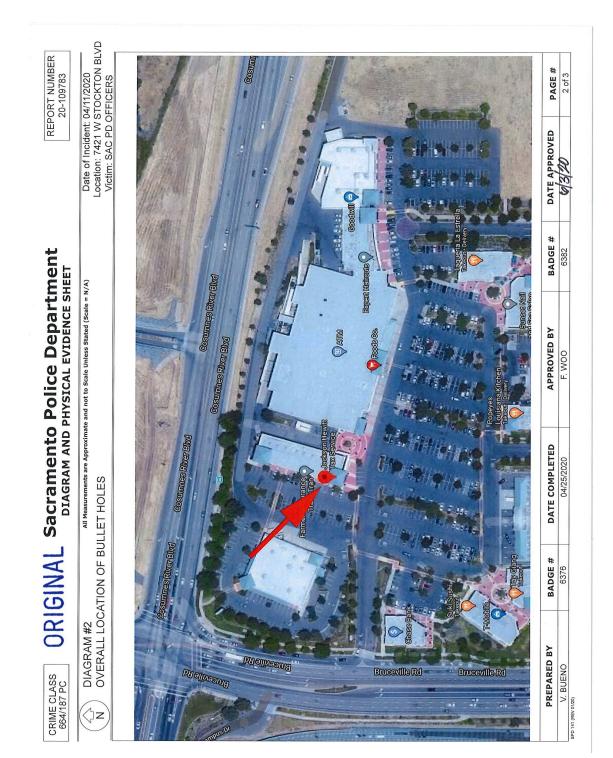

7421 W Stockton Blvd.

5 - South

Date/Time of

Occurrence

04/11/2020 16:38

Sacramento, CA, 95823

Date/Time Entered

04/13/2020 09:28

Record ID Number

23999

Report Number

20-109783

IA No

OIS2020-01

Sacramento PD Blue

Admin Analyst

In his detective supplement, Detective Saario #460 described the scene. The College Station Shopping

Center is a multi-business complex with businesses along the perimeter and a parking lot in the center. It is located at the southeast corner of Bruceville Rd and Cosumnes River Blvd, in the City and County of Sacramento. The Foods Co grocery store is located on the north side of the shopping center and faces south towards the parking lot [GO, page 196]. The Foods Co gas station is located just north of W. Stockton Blvd on the south side of the shopping center. The gas station has six pump islands with two pumps per island. There are three islands on either side of a cashier building [GO, page 197].

Officer Lawrence followed S-Wilcox to the gas pumps in the Foods Co parking lot and activated his emergency lights approximately 50 feet into the parking lot. In his statement, Officer Lawrence explained that he broadcasted that he was facing south towards the gas pumps and would be committed to a felony vehicle stop at that location [BWC LAWRENCE-1, 16:38:42]. He described that the gas pumps were full of other vehicles. Officer Lawrence began to get out of his patrol vehicle and draw his firearm for the felony stop. At that point, Officer Lawrence observed S-Wilcox put the vehicle in reverse and conduct a three-point turn [GO, page 176]. S-Wilcox accelerated through the parking lot area, towards the Foods Co building and Officer Lawrence pursued with lights and siren. Immediately, S-Wilcox slammed on the brakes and stopped in a driving lane of the parking lot [GO, page 169; BWC LAWRENCE-1, 16:39:19].

At about the same time, Officer Lundgren entered the parking lot to assist Officer Lawrence. According to his statement, Officer Lundgren observed the suspect vehicle conduct a U-turn and accelerate northbound through the parking lot. He saw Officer Lawrence following the vehicle and Officer Lundgren followed his partner. Officer Lundgren described what happened next. "Then, the suspect vehicle slams on its brakes. I mean like the trunk end of the car skyrockets upwards, and I know that this guy has just thrown the car in park and is either getting out to fight or run." Officer Lundgren pulled to the left of Officer Lawrence's vehicle in order to conduct a felony vehicle stop [GO, page 110; BWC LUNDGREN, 16:39:21]. In his detective supplement, Detective Murawski documented that S-Wilcox only fled in the suspect vehicle a "few hundred feet before slamming on his brakes and coming to an abrupt stop" [GO, page 212].

S-Wilcox immediately exited the driver's door of the suspect vehicle and turned back toward both Officer Lawrence and Officer Lundgren. As he turned around, S-Wilcox pulled a small black handgun from his waistband with his right hand. S-Wilcox fired two (2) rounds toward Officer Lawrence from a distance of approximately 20 feet [GO, page 212, 549; ICC LAWRENCE, 16:39:22]. In his statement, Officer Lawrence said S-Wilcox exited the vehicle, walked toward him, reached into his waistband, and pulled out a firearm. Officer Lawrence "simultaneously" drew his firearm and "exchange[d] rounds through [the patrol vehicle] windshield" [GO, page 169]. Officer Lawrence recalled firing six (6) rounds from his driver's seat, through the windshield of his patrol vehicle [GO, page 178]. CSI Forensic Investigator Louie #6384 later collected eight (8) 9MM Luger fired cartridge casings from inside Officer Lawrence's police vehicle [GO, page 257]. Based on Officer Lawrence's body-worn camera (BWC) video, he fired those initial six (6) rounds at approximately 16:39:22 [BWC LAWRENCE-1, 16:39:22].