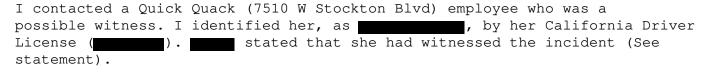

As officers did so, Wilcox stated, "Let me die. Leave me alone. Let me die. Shoot me again. Leave me alone!"

A civilian eyewitness was interviewed. She indicated that she was standing by the Quick Quack car wash to the south of the gas station when she saw two patrol vehicles trying to pull over a silver sedan. She saw the driver of the silver sedan get out of the driver's seat and shoot at the officers first, with both officers then returning fire. She saw the subject run from the officers, fall to the ground, raise the gun, and shoot approximately four more times at the officers while lying on the ground.