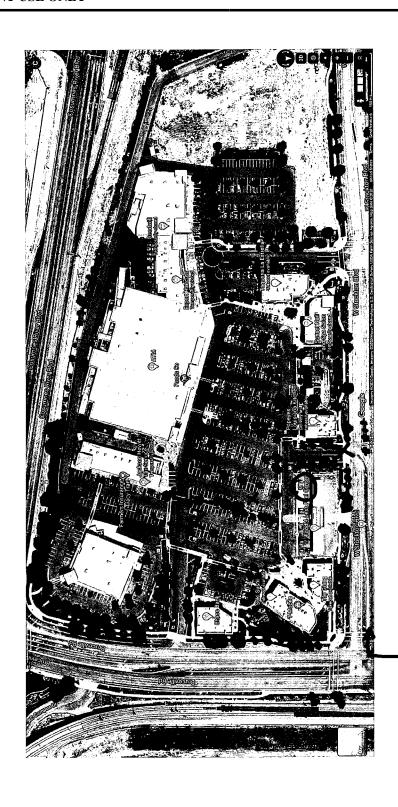

In his detective supplement, Detective Saario #460 described the scene. The College Station Shopping

Center is a multi-business complex with businesses along the perimeter and a parking lot in the center. It is located at the southeast corner of Bruceville Rd and Cosumnes River Blvd, in the City and County of Sacramento. The Foods Co grocery store is located on the north side of the shopping center and faces south towards the parking lot [GO, page 196]. The Foods Co gas station is located just north of W. Stockton Blvd on the south side of the shopping center. The gas station has six pump islands with two pumps per island. There are three islands on either side of a cashier building [GO, page 197].

Officer Lawrence followed S-Wilcox to the gas pumps in the Foods Co parking lot and activated his emergency lights approximately 50 feet into the parking lot. In his statement, Officer Lawrence explained that he broadcasted that he was facing south towards the gas pumps and would be committed to a felony vehicle stop at that location [BWC LAWRENCE-1, 16:38:42]. He described that the gas pumps were full of other vehicles. Officer Lawrence began to get out of his patrol vehicle and draw his firearm for the felony stop. At that point, Officer Lawrence observed S-Wilcox put the vehicle in reverse and conduct a three-point turn [GO, page 176]. S-Wilcox accelerated through the parking lot area, towards the Foods Co building and Officer Lawrence pursued with lights and siren. Immediately, S-Wilcox slammed on the brakes and stopped in a driving lane of the parking lot [GO, page 169; BWC LAWRENCE-1, 16:39:19].

At about the same time, Officer Lundgren entered the parking lot to assist Officer Lawrence. According to his statement, Officer Lundgren observed the suspect vehicle conduct a U-turn and accelerate northbound through the parking lot. He saw Officer Lawrence following the vehicle and Officer Lundgren followed his partner. Officer Lundgren described what happened next. "Then, the suspect vehicle slams on its brakes. I mean like the trunk end of the car skyrockets upwards, and I know that this guy has just thrown the car in park and is either getting out to fight or run." Officer Lundgren pulled to the left of Officer Lawrence's vehicle in order to conduct a felony vehicle stop [GO, page 110; BWC LUNDGREN, 16:39:21]. In his detective supplement, Detective Murawski documented that S-Wilcox only fled in the suspect vehicle a "few hundred feet before slamming on his brakes and coming to an abrupt stop" [GO, page 212].

S-Wilcox immediately exited the driver's door of the suspect vehicle and turned back toward both Officer Lawrence and Officer Lundgren. As he turned around, S-Wilcox pulled a small black handgun from his waistband with his right hand. S-Wilcox fired two (2) rounds toward Officer Lawrence from a distance of approximately 20 feet [GO, page 212, 549; ICC LAWRENCE, 16:39:22]. In his statement, Officer Lawrence said S-Wilcox exited the vehicle, walked toward him, reached into his waistband, and pulled out a firearm. Officer Lawrence "simultaneously" drew his firearm and "exchange[d] rounds through [the patrol vehicle] windshield" [GO, page 169]. Officer Lawrence recalled firing six (6) rounds from his driver's seat, through the windshield of his patrol vehicle [GO, page 178]. CSI Forensic Investigator Louie #6384 later collected eight (8) 9MM Luger fired cartridge casings from inside Officer Lawrence's police vehicle [GO, page 257]. Based on Officer Lawrence's body-worn camera (BWC) video, he fired those initial six (6) rounds at approximately 16:39:22 [BWC LAWRENCE-1, 16:39:22].