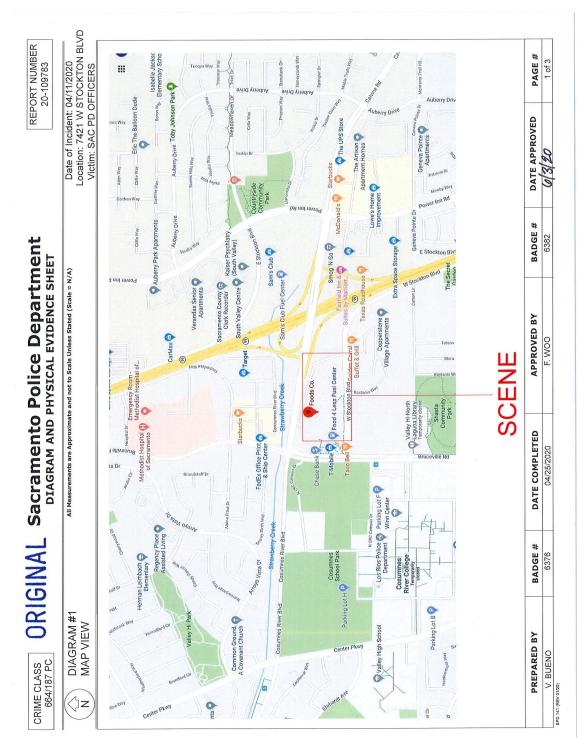

7421 W Stockton Blvd.

5 - South

Date/Time of

Occurrence

04/11/2020 16:38

Sacramento, CA, 95823

Date/Time Entered

04/13/2020 09:28

Record ID Number

23999

Report Number

20-109783

IA No

OIS2020-01

Sacramento PD Blue

Admin Analyst

Wilcox drove the silver car to the Foods Co. shopping center located on West Stockton Boulevard in Sacramento, as Officer Lawrence followed behind.

As Wilcox drove, Officer Lawrence broadcast updates with the direction of travel. Sacramento Police Department Sergeant Jeffrey Rath advised that the plan was to perform a felony stop on Wilcox with three patrol vehicles displaying lights and sirens. Officer Lundgren activated his lights and siren and followed Officer Lawrence's updates to the shopping center on West Stockton Boulevard.

Wilcox drove to the gas station pumps located in the southwest corner of the shopping center. All the gas pumps were occupied, and Wilcox stopped behind a car parked at one of the pumps. Backup units had not yet arrived, and Officer Lawrence felt he was committed to making the stop of Wilcox by himself.

Officer Lawrence followed the silver sedan through the neighborhood while additional units were enroute. He recalled making "one or two turns to get to Carlin [Ave]," then an eastbound turn on Calvine Rd, past Center Pkwy, to Bruceville Rd. He followed the vehicle northbound on Bruceville Rd and then eastbound on W. Stockton Blvd [GO, page 175]. All the while, Officer Lawrence described S-Wilcox's driving behavior as "following the rules of the road." Officer Lawrence followed S-Wilcox into the Foods Co parking lot at 7421 W. Stockton Blvd [GO, page 169].

In his detective supplement, Detective Saario #460 described the scene. The College Station Shopping

Center is a multi-business complex with businesses along the perimeter and a parking lot in the center. It is located at the southeast corner of Bruceville Rd and Cosumnes River Blvd, in the City and County of Sacramento. The Foods Co grocery store is located on the north side of the shopping center and faces south towards the parking lot [GO, page 196]. The Foods Co gas station is located just north of W. Stockton Blvd on the south side of the shopping center. The gas station has six pump islands with two pumps per island. There are three islands on either side of a cashier building [GO, page 197].