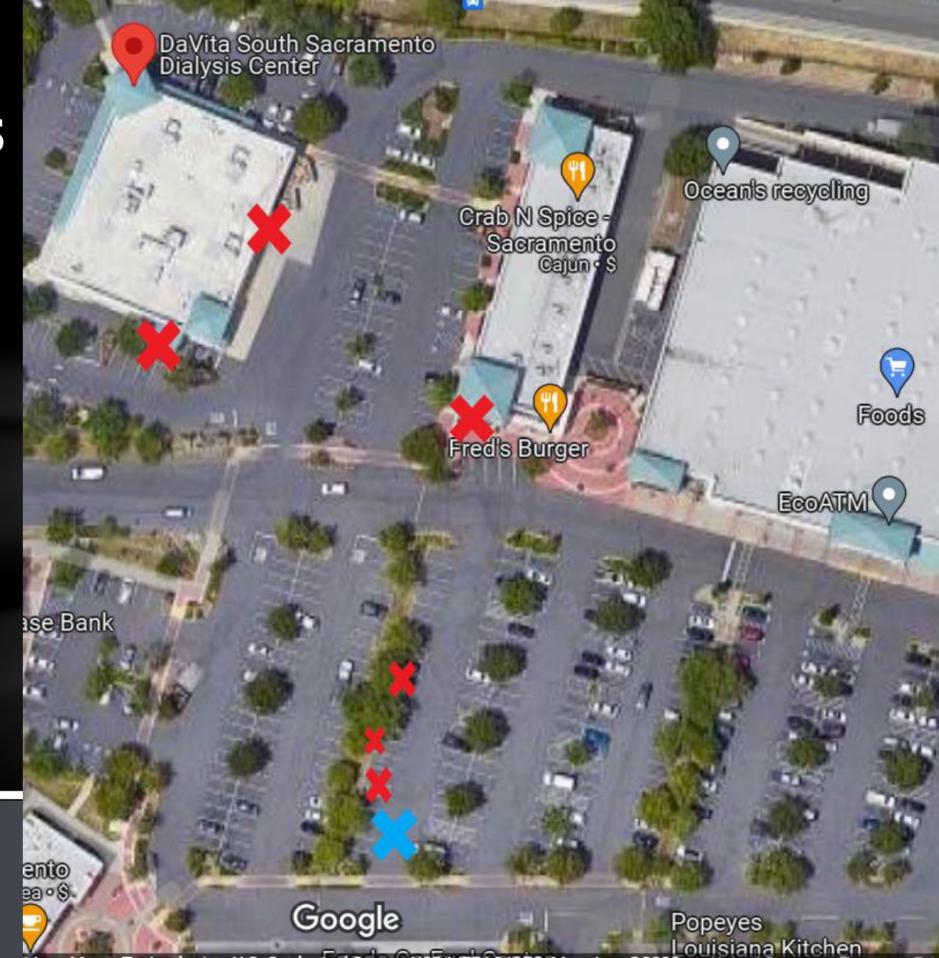

In his detective supplement, Detective Saario #460 described the scene. The College Station Shopping

Center is a multi-business complex with businesses along the perimeter and a parking lot in the center. It is located at the southeast corner of Bruceville Rd and Cosumnes River Blvd, in the City and County of Sacramento. The Foods Co grocery store is located on the north side of the shopping center and faces south towards the parking lot [GO, page 196]. The Foods Co gas station is located just north of W. Stockton Blvd on the south side of the shopping center. The gas station has six pump islands with two pumps per island. There are three islands on either side of a cashier building [GO, page 197].

Officer Lawrence followed S-Wilcox to the gas pumps in the Foods Co parking lot and activated his emergency lights approximately 50 feet into the parking lot. In his statement, Officer Lawrence explained that he broadcasted that he was facing south towards the gas pumps and would be committed to a felony vehicle stop at that location [BWC LAWRENCE-1, 16:38:42]. He described that the gas pumps were full of other vehicles. Officer Lawrence began to get out of his patrol vehicle and draw his firearm for the felony stop. At that point, Officer Lawrence observed S-Wilcox put the vehicle in reverse and conduct a three-point turn [GO, page 176]. S-Wilcox accelerated through the parking lot area, towards the Foods Co building and Officer Lawrence pursued with lights and siren. Immediately, S-Wilcox slammed on the brakes and stopped in a driving lane of the parking lot [GO, page 169; BWC LAWRENCE-1, 16:39:19].

At about the same time, Officer Lundgren entered the parking lot to assist Officer Lawrence. According to his statement, Officer Lundgren observed the suspect vehicle conduct a U-turn and accelerate northbound through the parking lot. He saw Officer Lawrence following the vehicle and Officer Lundgren followed his partner. Officer Lundgren described what happened next. "Then, the suspect vehicle slams on its brakes. I mean like the trunk end of the car skyrockets upwards, and I know that this guy has just thrown the car in park and is either getting out to fight or run." Officer Lundgren pulled to the left of Officer Lawrence's vehicle in order to conduct a felony vehicle stop [GO, page 110; BWC LUNDGREN, 16:39:21]. In his detective supplement, Detective Murawski documented that S-Wilcox only fled in the suspect vehicle a "few hundred feet before slamming on his brakes and coming to an abrupt stop" [GO, page 212].

S-Wilcox immediately exited the driver's door of the suspect vehicle and turned back toward both Officer Lawrence and Officer Lundgren. As he turned around, S-Wilcox pulled a small black handgun from his waistband with his right hand. S-Wilcox fired two (2) rounds toward Officer Lawrence from a distance of approximately 20 feet [GO, page 212, 549; ICC LAWRENCE, 16:39:22]. In his statement, Officer Lawrence said S-Wilcox exited the vehicle, walked toward him, reached into his waistband, and pulled out a firearm. Officer Lawrence "simultaneously" drew his firearm and "exchange[d] rounds through [the patrol vehicle] windshield" [GO, page 169]. Officer Lawrence recalled firing six (6) rounds from his driver's seat, through the windshield of his patrol vehicle [GO, page 178]. CSI Forensic Investigator Louie #6384 later collected eight (8) 9MM Luger fired cartridge casings from inside Officer Lawrence's police vehicle [GO, page 257]. Based on Officer Lawrence's body-worn camera (BWC) video, he fired those initial six (6) rounds at approximately 16:39:22 [BWC LAWRENCE-1, 16:39:22].