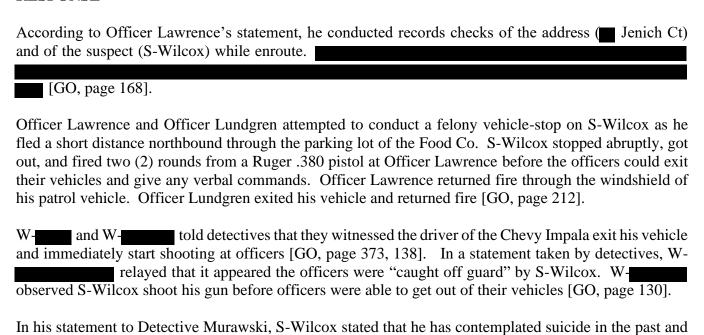

According to Officer Lawrence's statement, he conducted records checks of the address ( Jenich Ct) and of the suspect (S-Wilcox) while enroute.

[GO, page 168].

When he arrived on scene, Officer Lawrence observed a red sedan in the driveway of Jenich Ct with a silver sedan parked behind it [GO, page 174]. At 1628 hours, dispatch noted on the CAD call that there was a "red newer Ford Focus in the driveway" [CAD 2020-109755, page 1]. Officer Lawrence called his supervisor, Sergeant Jeffrey Rath #3006, to advise him of this information [GO, page 168].

At about the same time, Officer Lundgren entered the parking lot to assist Officer Lawrence. According to his statement, Officer Lundgren observed the suspect vehicle conduct a U-turn and accelerate northbound through the parking lot. He saw Officer Lawrence following the vehicle and Officer Lundgren followed his partner. Officer Lundgren described what happened next. "Then, the suspect vehicle slams on its brakes. I mean like the trunk end of the car skyrockets upwards, and I know that this guy has just thrown the car in park and is either getting out to fight or run." Officer Lundgren pulled to the left of Officer Lawrence's vehicle in order to conduct a felony vehicle stop [GO, page 110; BWC LUNDGREN, 16:39:21]. In his detective supplement, Detective Murawski documented that S-Wilcox only fled in the suspect vehicle a "few hundred feet before slamming on his brakes and coming to an abrupt stop" [GO, page 212].

S-Wilcox immediately exited the driver's door of the suspect vehicle and turned back toward both Officer Lawrence and Officer Lundgren. As he turned around, S-Wilcox pulled a small black handgun from his waistband with his right hand. S-Wilcox fired two (2) rounds toward Officer Lawrence from a distance of approximately 20 feet [GO, page 212, 549; ICC LAWRENCE, 16:39:22]. In his statement, Officer Lawrence said S-Wilcox exited the vehicle, walked toward him, reached into his waistband, and pulled out a firearm. Officer Lawrence "simultaneously" drew his firearm and "exchange[d] rounds through [the patrol vehicle] windshield" [GO, page 169]. Officer Lawrence recalled firing six (6) rounds from his driver's seat, through the windshield of his patrol vehicle [GO, page 178]. CSI Forensic Investigator Louie #6384 later collected eight (8) 9MM Luger fired cartridge casings from inside Officer Lawrence's police vehicle [GO, page 257]. Based on Officer Lawrence's body-worn camera (BWC) video, he fired those initial six (6) rounds at approximately 16:39:22 [BWC LAWRENCE-1, 16:39:22].