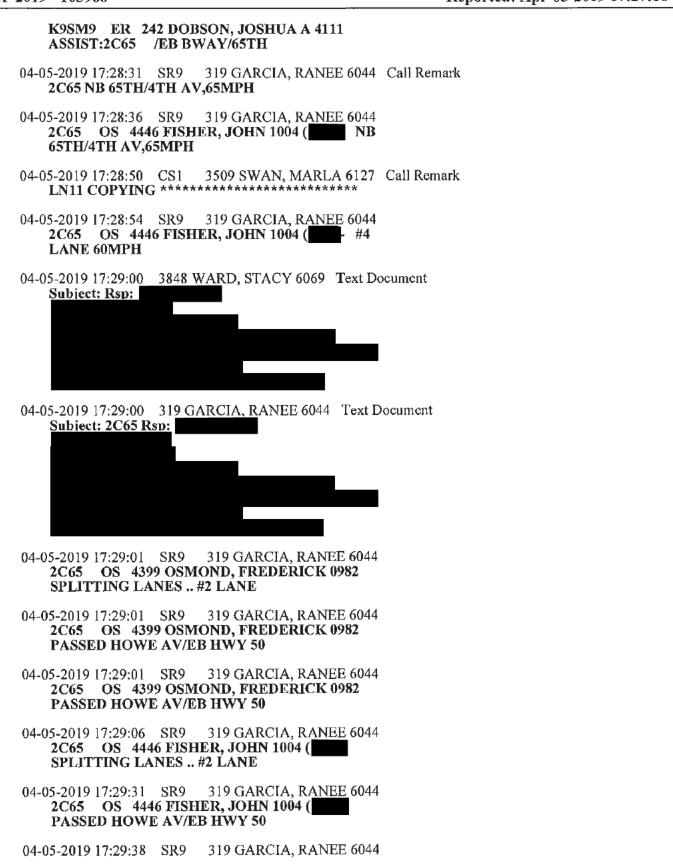

CP 2019 - 103966

Reported: Apr-05-2019 17:27:16

Summary Information Call Number: SA 2019-103966 Date/In Time: Apr-05-2019 17:27:16 Status: CLOSED Initial Call Type: TRAFFIC STOP Final Call Type: PURSUIT Priority: 4 Queue Type: R How Received: VOICE(radio) Address: 50TH ST / BROADWAY Community: SACRAMENTO District: 6 Zone: 6B Grid: 1019 Call Taker: 319 GARCIA, RANEE 6044 Call Taker Desk: SR9 Initial Remarks : Clearance Remarks : RTF Founded: Yes Report Expected: Yes How Cleared: POLICE MATTER RESOLVED AT SCENE BOLO: N Study: NA Reporting Officer1: 4446 - FISHER, JOHN 1004 ( Reporting Officer2: 4399 - OSMOND, FREDERICK 0982 Cleared By: 4452 FREMGEN, PETER 1003 Clearance Desk/Unit ID: 1A77 Call Times: Received : Apr-05-2019 17:27:16 Dispatch : Apr-05-2019 17:27:16 En Route : Apr-05-2019 17:27:16 On Scene : Apr-05-2019 17:27:16 Cleared : Apr-06-2019 03:16:47 Total - Units/Services: 20 Remarks: 24 Documents: 16 Entities: 0 Call Relation: Prime Related Calls: CP SA2019103994 Follow-up GO SA2019103966 Prime Chronological Events 04-05-2019 17:27:01 SR9 319 GARCIA, RANEE 6044 2C65 OS 4399 OSMOND, FREDERICK 0982 50TH ST / BROADWAY -04-05-2019 17:27:01 SR9 319 GARCIA, RANEE 6044 2C65 OS 4399 OSMOND, FREDERICK 0982 50TH/56 319 GARCIA, RANEE 6044 04-05-2019 17:27:01 SR9 1C78 DP 3301 VASQUEZ, ALEX 0869 50TH ST / BROADWAY 04-05-2019 17:27:02 SR9 319 GARCIA, RANEE 6044 2C65 OS 4446 FISHER, JOHN 1004 ( **QRY VEH: 2C65** CA 2019 04-05-2019 17:27:16 SR9 319 GARCIA, RANEE 6044 Status Change

| CP 2019 - 103966                                                                                                       | Reported: Apr-05-2019 17:27:16 |
|------------------------------------------------------------------------------------------------------------------------|--------------------------------|
| 2C65 OS 4446 FISHER, JOHN 1004<br>50TH ST / BROADWAY -                                                                 |                                |
| 04-05-2019 17:27:23 SR9 319 GARCIA, RANEE 6044 C<br>PURSUIT                                                            | Call Remark                    |
| 04-05-2019 17:27:33 1C87 4409 BRAU, BIANCA 0928 5<br>1C87 ER 4409 BRAU, BIANCA 0928<br>ASSIST:2C65 /50TH ST / BROADWAY | Status Change                  |
| 04-05-2019 17:27:43 SR9 319 GARCIA, RANEE 6044<br>2C65 OS 4446 FISHER, JOHN 1004 (<br>50TH/56                          |                                |
| 04-05-2019 17:27:46 SR9 319 GARCIA, RANEE 6044 C<br>TRAFFIC WANT                                                       | Call Remark                    |
| 04-05-2019 17:27:51 SR9 319 GARCIA, RANEE 6044 S<br>1C67 DP 4403 MOTA, STEPHEN 0332 50TH ST /<br>BROADWAY              |                                |
| 04-05-2019 17:27:54 SR9 319 GARCIA, RANEE 6044 S<br>1C89 ER 4297 MOUA, NALEE 0628 50TH ST /<br>BROADWAY                | Status Change                  |
| 04-05-2019 17:27:56 SR9 319 GARCIA, RANEE 6044 S<br>K95 ER 4094 BRADLEY, MICHAEL 0545 50TH<br>ST / BROADWAY            | Status Change                  |
| 04-05-2019 17:27:59 CS1 3509 SWAN, MARLA 6127 S<br>(RQ) GEN REQ: RQ,LN11, FYI ***********************************      | Special Service Request        |
| 04-05-2019 17:28:01 1C78 3301 VASQUEZ, ALEX 0869<br>1C78 ER 3301 VASQUEZ, ALEX 0869                                    | Status Change                  |
| 04-05-2019 17:28:01 SR9 319 GARCIA, RANEE 6044<br>2C65 OS 4399 OSMOND, FREDERICK 0982 EB<br>BWAY/65TH,THRU RED         |                                |
| 04-05-2019 17:28:01 SR9 319 GARCIA, RANEE 6044<br>2C65 OS 4399 OSMOND, FREDERICK 0982 NB<br>65TH/4TH AV,65MPH          |                                |
| 04-05-2019 17:28:01 SR9 319 GARCIA, RANEE 6044<br>2C65 OS 4399 OSMOND, FREDERICK 0982 #4<br>LANE 60MPH                 |                                |
| 04-05-2019 17:28:16 1C79 869 TEURN, LO 0403 Status<br>1C79 ER 869 TEURN, LO 0403 ASSIST:2C65<br>/50TH/56               | Change                         |
| 04-05-2019 17:28:17 SR9 319 GARCIA, RANEE 6044<br>2C65 OS 4446 FISHER, JOHN 1004 (EB<br>BWAY/65TH,THRU RED             |                                |
| 04-05-2019 17:28:25 K9SM9 242 DOBSON, JOSHUA A                                                                         | 4111 Status Change             |

CP 2019 - 103966

CP 2019 - 103966

5

Reported: Apr-05-2019 17:27:16

2C65 OS 4446 FISHER, JOHN 1004 ( PASSED HOWE AV/EB HWY 50

04-05-2019 17:30:00 SR9 319 GARCIA, RANEE 6044 2C65 OS 4446 FISHER, JOHN 1004 (EB HWY 50,SPLITTING TRAFFIC