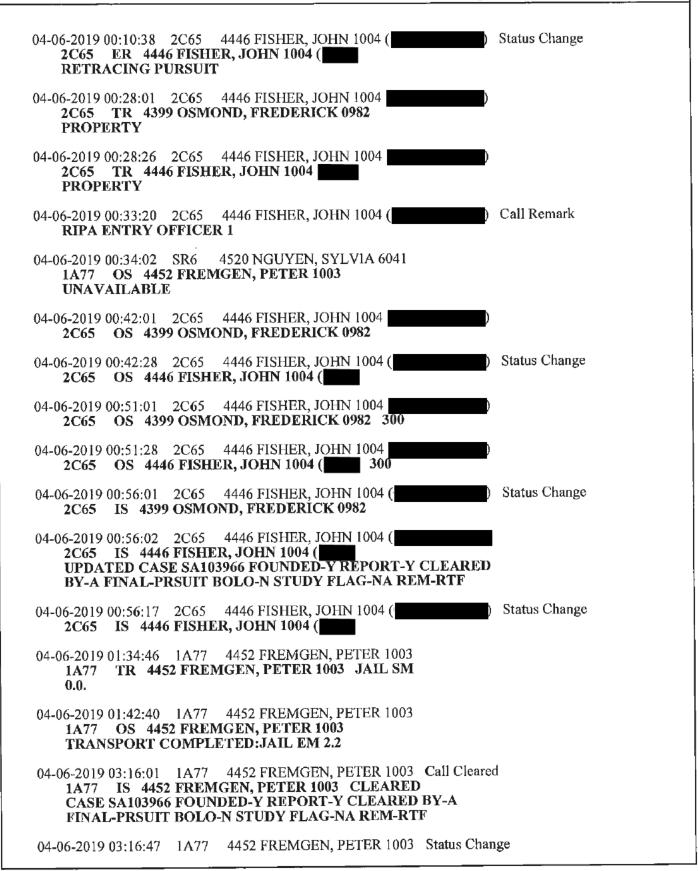

CP 2019 - 103966

Reported: Apr-05-2019 17:27:16

Summary Information Call Number: SA 2019-103966 Date/In Time: Apr-05-2019 17:27:16 Status: CLOSED Initial Call Type: TRAFFIC STOP Final Call Type: PURSUIT Priority: 4 Queue Type: R How Received: VOICE(radio) Address: 50TH ST / BROADWAY Community: SACRAMENTO District: 6 Zone: 6B Grid: 1019 Call Taker: 319 GARCIA, RANEE 6044 Call Taker Desk: SR9 Initial Remarks : Clearance Remarks : RTF Founded: Yes Report Expected: Yes How Cleared: POLICE MATTER RESOLVED AT SCENE BOLO: N Study: NA Reporting Officer1: 4446 - FISHER, JOHN 1004 ( Reporting Officer2: 4399 - OSMOND, FREDERICK 0982 Cleared By: 4452 FREMGEN, PETER 1003 Clearance Desk/Unit ID: 1A77 Call Times: Received : Apr-05-2019 17:27:16 Dispatch : Apr-05-2019 17:27:16 En Route : Apr-05-2019 17:27:16 On Scene : Apr-05-2019 17:27:16 Cleared : Apr-06-2019 03:16:47 Total - Units/Services: 20 Remarks: 24 Documents: 16 Entities: 0 Call Relation: Prime Related Calls: CP SA2019103994 Follow-up GO SA2019103966 Prime Chronological Events 04-05-2019 17:27:01 SR9 319 GARCIA, RANEE 6044 2C65 OS 4399 OSMOND, FREDERICK 0982 50TH ST / BROADWAY -04-05-2019 17:27:01 SR9 319 GARCIA, RANEE 6044 2C65 OS 4399 OSMOND, FREDERICK 0982 50TH/56 319 GARCIA, RANEE 6044 04-05-2019 17:27:01 SR9 1C78 DP 3301 VASQUEZ, ALEX 0869 50TH ST / BROADWAY 04-05-2019 17:27:02 SR9 319 GARCIA, RANEE 6044 2C65 OS 4446 FISHER, JOHN 1004 ( **QRY VEH: 2C65** CA 2019 04-05-2019 17:27:16 SR9 319 GARCIA, RANEE 6044 Status Change

| CP 2019 - 103966                                                                                                       | Reported: Apr-05-2019 17:27:16 |
|------------------------------------------------------------------------------------------------------------------------|--------------------------------|
| 2C65 OS 4446 FISHER, JOHN 1004<br>50TH ST / BROADWAY -                                                                 |                                |
| 04-05-2019 17:27:23 SR9 319 GARCIA, RANEE 6044 C<br>PURSUIT                                                            | Call Remark                    |
| 04-05-2019 17:27:33 1C87 4409 BRAU, BIANCA 0928 5<br>1C87 ER 4409 BRAU, BIANCA 0928<br>ASSIST:2C65 /50TH ST / BROADWAY | Status Change                  |
| 04-05-2019 17:27:43 SR9 319 GARCIA, RANEE 6044<br>2C65 OS 4446 FISHER, JOHN 1004 (<br>50TH/56                          |                                |
| 04-05-2019 17:27:46 SR9 319 GARCIA, RANEE 6044 C<br>TRAFFIC WANT                                                       | Call Remark                    |
| 04-05-2019 17:27:51 SR9 319 GARCIA, RANEE 6044 S<br>1C67 DP 4403 MOTA, STEPHEN 0332 50TH ST /<br>BROADWAY              |                                |
| 04-05-2019 17:27:54 SR9 319 GARCIA, RANEE 6044 S<br>1C89 ER 4297 MOUA, NALEE 0628 50TH ST /<br>BROADWAY                | Status Change                  |
| 04-05-2019 17:27:56 SR9 319 GARCIA, RANEE 6044 S<br>K95 ER 4094 BRADLEY, MICHAEL 0545 50TH<br>ST / BROADWAY            | Status Change                  |
| 04-05-2019 17:27:59 CS1 3509 SWAN, MARLA 6127 S<br>(RQ) GEN REQ: RQ,LN11, FYI ***********************************      | Special Service Request        |
| 04-05-2019 17:28:01 1C78 3301 VASQUEZ, ALEX 0869<br>1C78 ER 3301 VASQUEZ, ALEX 0869                                    | Status Change                  |
| 04-05-2019 17:28:01 SR9 319 GARCIA, RANEE 6044<br>2C65 OS 4399 OSMOND, FREDERICK 0982 EB<br>BWAY/65TH,THRU RED         |                                |
| 04-05-2019 17:28:01 SR9 319 GARCIA, RANEE 6044<br>2C65 OS 4399 OSMOND, FREDERICK 0982 NB<br>65TH/4TH AV,65MPH          |                                |
| 04-05-2019 17:28:01 SR9 319 GARCIA, RANEE 6044<br>2C65 OS 4399 OSMOND, FREDERICK 0982 #4<br>LANE 60MPH                 |                                |
| 04-05-2019 17:28:16 1C79 869 TEURN, LO 0403 Status<br>1C79 ER 869 TEURN, LO 0403 ASSIST:2C65<br>/50TH/56               | Change                         |
| 04-05-2019 17:28:17 SR9 319 GARCIA, RANEE 6044<br>2C65 OS 4446 FISHER, JOHN 1004 (EB<br>BWAY/65TH,THRU RED             |                                |
| 04-05-2019 17:28:25 K9SM9 242 DOBSON, JOSHUA A                                                                         | 4111 Status Change             |

CP 2019 - 103966

CP 2019 - 103966

5

Reported: Apr-05-2019 17:27:16

2C65 OS 4446 FISHER, JOHN 1004 ( PASSED HOWE AV/EB HWY 50

04-05-2019 17:30:00 SR9 319 GARCIA, RANEE 6044 2C65 OS 4446 FISHER, JOHN 1004 (EB HWY 50,SPLITTING TRAFFIC

04-05-2019 17:30:01 SR9 319 GARCIA, RANEE 6044 2C65 OS 4399 OSMOND, FREDERICK 0982 EB HWY 50,SPLITTING TRAFFIC

04-05-2019 17:30:01 SR9 319 GARCIA, RANEE 6044 2C65 OS 4399 OSMOND, FREDERICK 0982 HWY 50,APP WATT,SHOULDER 80MPH --- #4 LANE

04-05-2019 17:30:01 SR9 319 GARCIA, RANEE 6044 2C65 OS 4399 OSMOND, FREDERICK 0982 EB HWY 50/WATT 100MPH LIGHT TRAFFIC

04-05-2019 17:30:32 SR9 319 GARCIA, RANEE 6044 2C65 OS 4446 FISHER, JOHN 1004 ( HWY 50,APP WATT, SHOULDER 80MPH ---- #4 LANE

04-05-2019 17:30:36 SR9 319 GARCIA, RANEE 6044 Call Remark 1C87 #2

04-05-2019 17:30:51 SR9 319 GARCIA, RANEE 6044 2C65 OS 4446 FISHER, JOHN 1004 (EB HWY 50/WATT 100MPH LIGHT TRAFFIC

04-05-2019 17:31:01 SR9 319 GARCIA, RANEE 6044 2C65 OS 4399 OSMOND, FREDERICK 0982 EB HWY 50/PASSING WATT,100 MOH MOD TRAFF YEILDING

04-05-2019 17:31:01 SR9 319 GARCIA, RANEE 6044 2C65 OS 4399 OSMOND, FREDERICK 0982 EB HWY 50/119MPH TRAFFIC YEILDING

04-05-2019 17:31:19 SR9 319 GARCIA, RANEE 6044 2C65 OS 4446 FISHER, JOHN 1004 EB HWY 50/PASSING WATT,100 MOH MOD TRAFF YEILDING

04-05-2019 17:31:46 SR9 319 GARCIA, RANEE 6044 2C65 OS 4446 FISHER, JOHN 1004 EB HWY 50/119MPH TRAFFIC YEILDING

04-05-2019 17:32:01 SR9 319 GARCIA, RANEE 6044 2C65 OS 4399 OSMOND, FREDERICK 0982 EB HWY50/PASSING BRADSHAW,SUSP FWA M49S,BLK HELMET,BLK LEATHER JKT,BLU JNS,CAMO BKPK

04-05-2019 17:32:01 SR9 319 GARCIA, RANEE 6044 2C65 OS 4399 OSMOND, FREDERICK 0982 SB BRADSHAW-THRU RED AT MICRON

04-05-2019 17:32:01 SR9 319 GARCIA, RANEE 6044 2C65 OS 4399 OSMOND, FREDERICK 0982 HWY

## CP 2019 - 103966

Reported: Apr-05-2019 17:27:16

#### **50/SB BRADSHAW**

04-05-2019 17:32:27 SR9 319 GARCIA, RANEE 6044 2C65 OS 4446 FISHER, JOHN 1004 EB HWY50/PASSING BRADSHAW,SUSP FWA M49S,BLK HELMET,BLK LEATHER JKT,BLU JNS,CAMO BKPK

04-05-2019 17:32:44 SR9 319 GARCIA, RANEE 6044 2C65 OS 4446 FISHER, JOHN 1004 (HWY 50/SB BRADSHAW

04-05-2019 17:32:55 SR9 319 GARCIA, RANEE 6044 2C65 OS 4446 FISHER, JOHN 1004 (SB BRADSHAW-THRU RED AT MICRON

04-05-2019 17:33:01 SR9 319 GARCIA, RANEE 6044 STAR OS 50TH ST / BROADWAY

04-05-2019 17:33:01 SR9 319 GARCIA, RANEE 6044 2C65 OS 4399 OSMOND, FREDERICK 0982 EB OLD PLACERVILLE/BRADSHAW, THRU RED

04-05-2019 17:33:01 SR9 319 GARCIA, RANEE 6044 2C65 OS 4399 OSMOND, FREDERICK 0982 SB BRADSHAW/65MPH #1 LANE

04-05-2019 17:33:16 SR9 319 GARCIA, RANEE 6044 2C65 OS 4446 FISHER, JOHN 1004 SB BRADSHAW/65MPH #1 LANE

04-05-2019 17:33:43 SR9 319 GARCIA, RANEE 6044 2C65 OS 4446 FISHER, JOHN 1004 EB OLD PLACERVILLE/BRADSHAW, THRU RED

04-05-2019 17:34:01 SR9 319 GARCIA, RANEE 6044 2C65 OS 4399 OSMOND, FREDERICK 0982 EB OLD PLACERVILLE/ROUITER RD,95/LT TO MOD

04-05-2019 17:34:05 SR9 319 GARCIA, RANEE 6044 Call Remark THRU RED AT GRANBY

04-05-2019 17:34:30 SR9 319 GARCIA, RANEE 6044 2C65 OS 4446 FISHER, JOHN 1004 (EB OLD PLACERVILLE/ROUITER RD,95/LT TO MOD

04-05-2019 17:35:01 SR9 319 GARCIA, RANEE 6044 2C65 OS 4399 OSMOND, FREDERICK 0982 EB ROCKINGHAM/MATHER FIELD

04-05-2019 17:35:01 SR9 319 GARCIA, RANEE 6044 2C65 OS 4399 OSMOND, FREDERICK 0982 NB MATHER- THRU RED

04-05-2019 17:35:01 SR9 319 GARCIA, RANEE 6044 2C65 OS 4399 OSMOND, FREDERICK 0982 OLD PLACERVILLE/ROCKINGHAM