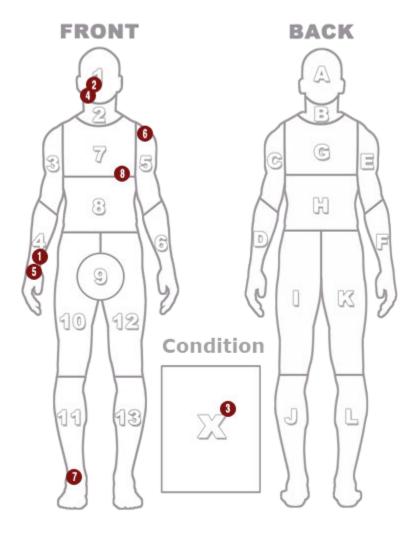

## Injuries sustained by this citizen

| Injury                     | Regions        | Injury Locations |
|----------------------------|----------------|------------------|
| Bone Fracture              | 4              | 1                |
| Bruised                    | 1              | 2                |
| Medical Clearance Required | Х              | 3                |
| Complaint of Pain          | 1, 11, 4, 5, 7 | 4, 5, 6, 7, 8    |

## Force used by this officer against the citizen

• Takedowns Was force effective: Yes

| Force Used | Effective? | Regions | Points of contact |
|------------|------------|---------|-------------------|
| Takedowns  | Yes        | 4       | 1                 |