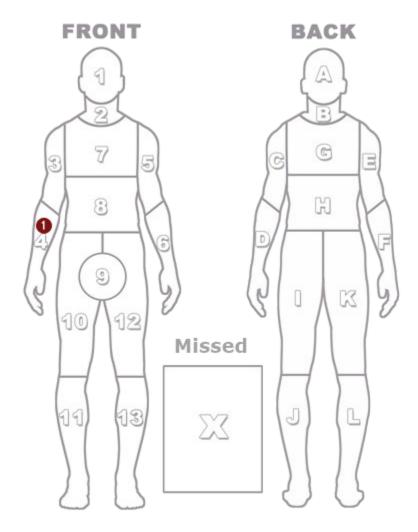

## Force used by this officer against the citizen

• Takedowns Was force effective: Yes

| Force Used | Effective? | Regions | Points of contact |
|------------|------------|---------|-------------------|
| Takedowns  | Yes        | 4       | 1                 |

## Injuries sustained by this officer

| Injury                       | Regions | Injury Locations |
|------------------------------|---------|------------------|
| No injuries noted or visible |         |                  |