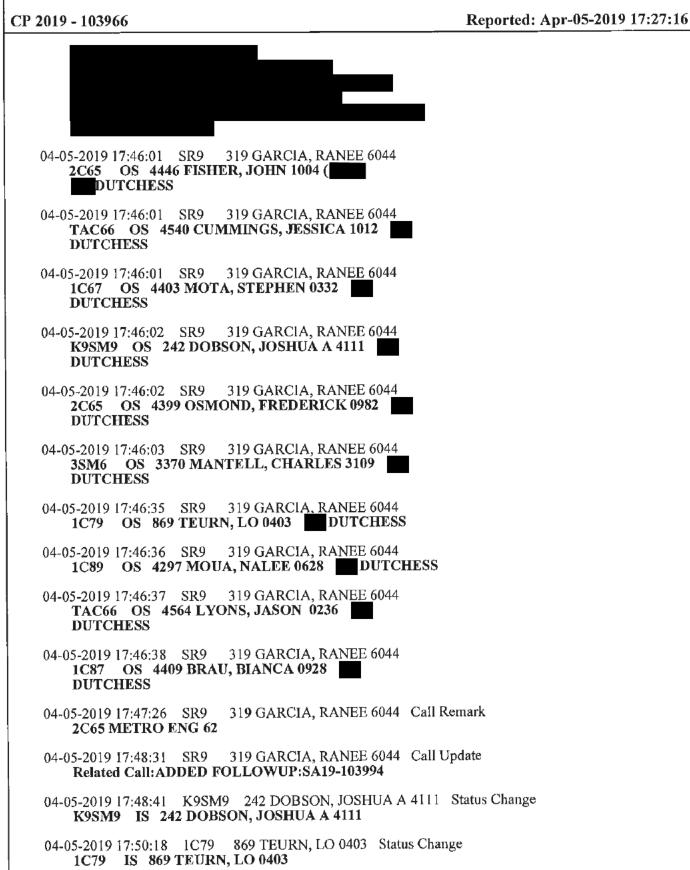

CP 2019 - 103966

Reported: Apr-05-2019 17:27:16

Summary Information Call Number: SA 2019-103966 Date/In Time: Apr-05-2019 17:27:16 Status: CLOSED Initial Call Type: TRAFFIC STOP Final Call Type: PURSUIT Priority: 4 Queue Type: R How Received: VOICE(radio) Address: 50TH ST / BROADWAY Community: SACRAMENTO District: 6 Zone: 6B Grid: 1019 Call Taker: 319 GARCIA, RANEE 6044 Call Taker Desk: SR9 Initial Remarks : Clearance Remarks : RTF Founded: Yes Report Expected: Yes How Cleared: POLICE MATTER RESOLVED AT SCENE BOLO: N Study: NA Reporting Officer1: 4446 - FISHER, JOHN 1004 ( Reporting Officer2: 4399 - OSMOND, FREDERICK 0982 Cleared By: 4452 FREMGEN, PETER 1003 Clearance Desk/Unit ID: 1A77 Call Times: Received : Apr-05-2019 17:27:16 Dispatch : Apr-05-2019 17:27:16 En Route : Apr-05-2019 17:27:16 On Scene : Apr-05-2019 17:27:16 Cleared : Apr-06-2019 03:16:47 Total - Units/Services: 20 Remarks: 24 Documents: 16 Entities: 0 Call Relation: Prime Related Calls: CP SA2019103994 Follow-up GO SA2019103966 Prime Chronological Events 04-05-2019 17:27:01 SR9 319 GARCIA, RANEE 6044 2C65 OS 4399 OSMOND, FREDERICK 0982 50TH ST / BROADWAY -04-05-2019 17:27:01 SR9 319 GARCIA, RANEE 6044 2C65 OS 4399 OSMOND, FREDERICK 0982 50TH/56 319 GARCIA, RANEE 6044 04-05-2019 17:27:01 SR9 1C78 DP 3301 VASQUEZ, ALEX 0869 50TH ST / BROADWAY 04-05-2019 17:27:02 SR9 319 GARCIA, RANEE 6044 2C65 OS 4446 FISHER, JOHN 1004 ( **QRY VEH: 2C65** CA 2019 04-05-2019 17:27:16 SR9 319 GARCIA, RANEE 6044 Status Change

| CP 2019 - 103966                                                                                                       | Reported: Apr-05-2019 17:27:16 |
|------------------------------------------------------------------------------------------------------------------------|--------------------------------|
| 2C65 OS 4446 FISHER, JOHN 1004<br>50TH ST / BROADWAY -                                                                 |                                |
| 04-05-2019 17:27:23 SR9 319 GARCIA, RANEE 6044 C<br>PURSUIT                                                            | Call Remark                    |
| 04-05-2019 17:27:33 1C87 4409 BRAU, BIANCA 0928 5<br>1C87 ER 4409 BRAU, BIANCA 0928<br>ASSIST:2C65 /50TH ST / BROADWAY | Status Change                  |
| 04-05-2019 17:27:43 SR9 319 GARCIA, RANEE 6044<br>2C65 OS 4446 FISHER, JOHN 1004 (<br>50TH/56                          |                                |
| 04-05-2019 17:27:46 SR9 319 GARCIA, RANEE 6044 C<br>TRAFFIC WANT                                                       | Call Remark                    |
| 04-05-2019 17:27:51 SR9 319 GARCIA, RANEE 6044 S<br>1C67 DP 4403 MOTA, STEPHEN 0332 50TH ST /<br>BROADWAY              |                                |
| 04-05-2019 17:27:54 SR9 319 GARCIA, RANEE 6044 S<br>1C89 ER 4297 MOUA, NALEE 0628 50TH ST /<br>BROADWAY                | Status Change                  |
| 04-05-2019 17:27:56 SR9 319 GARCIA, RANEE 6044 S<br>K95 ER 4094 BRADLEY, MICHAEL 0545 50TH<br>ST / BROADWAY            | Status Change                  |
| 04-05-2019 17:27:59 CS1 3509 SWAN, MARLA 6127 S<br>(RQ) GEN REQ: RQ,LN11, FYI ***********************************      | Special Service Request        |
| 04-05-2019 17:28:01 1C78 3301 VASQUEZ, ALEX 0869<br>1C78 ER 3301 VASQUEZ, ALEX 0869                                    | Status Change                  |
| 04-05-2019 17:28:01 SR9 319 GARCIA, RANEE 6044<br>2C65 OS 4399 OSMOND, FREDERICK 0982 EB<br>BWAY/65TH,THRU RED         |                                |
| 04-05-2019 17:28:01 SR9 319 GARCIA, RANEE 6044<br>2C65 OS 4399 OSMOND, FREDERICK 0982 NB<br>65TH/4TH AV,65MPH          |                                |
| 04-05-2019 17:28:01 SR9 319 GARCIA, RANEE 6044<br>2C65 OS 4399 OSMOND, FREDERICK 0982 #4<br>LANE 60MPH                 |                                |
| 04-05-2019 17:28:16 1C79 869 TEURN, LO 0403 Status<br>1C79 ER 869 TEURN, LO 0403 ASSIST:2C65<br>/50TH/56               | Change                         |
| 04-05-2019 17:28:17 SR9 319 GARCIA, RANEE 6044<br>2C65 OS 4446 FISHER, JOHN 1004 (EB<br>BWAY/65TH,THRU RED             |                                |
| 04-05-2019 17:28:25 K9SM9 242 DOBSON, JOSHUA A                                                                         | 4111 Status Change             |