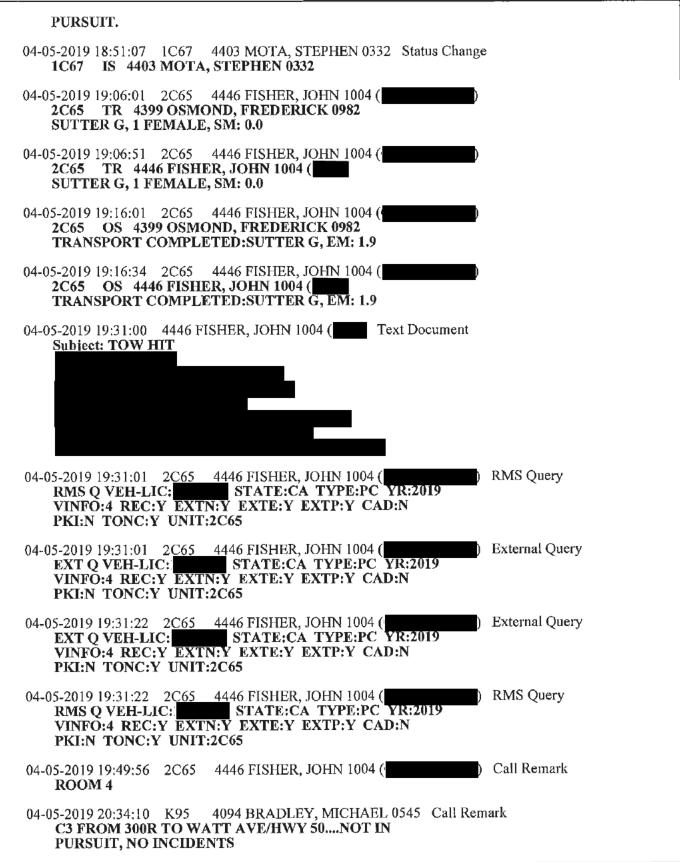

# **Incident Summary**

\*\*\*\* See full report for details \*\*\*\*

This Use of Force occurred at the termination point of the vehicle pursuit written on the same report number. As the suspect pulled into her driveway on her motorcycle, Ofc. Osmond, the passenger in the primary pursuing Police vehicle, exited his door and ran towards the suspect. To prevent her from escaping, Ofc. Osmond used his body momentum to push the suspect off the motorcycle and down onto the ground. The suspect's helmeted head struck the side of her trailer, giving her a bloody nose, and apparently her right wrist suffered a fracture from the take-down when her and the motorcycle fell over. That was the only force used other than control holds to get her handcuffed and into custody.

After reviewing the associated ICC and Body Worn Camera Footage as well as the corresponding report, and as the Use of Force occurred at the end of a dangerous pursuit, and used to prevent the escape of (S) Winn, my determination is that this Use of Force was both Justified and within our Use of Force Policy.