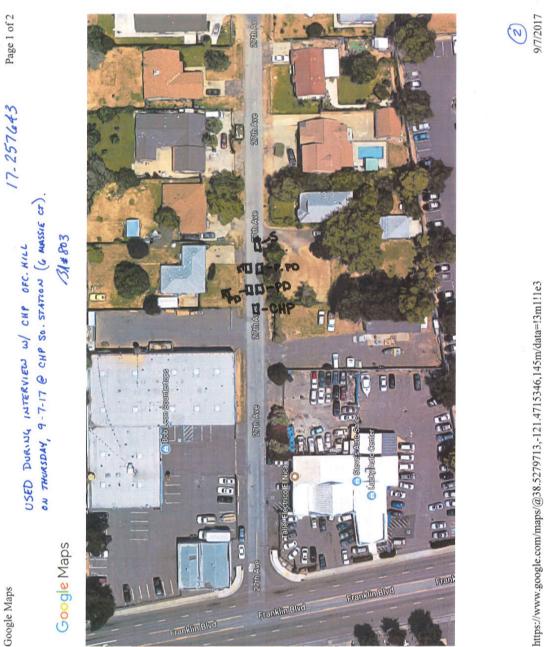

# **General Offense Information**

Operational status: CLEARED EXCEPTIONALLY Reported on: Sep-07-2017 (Thu.) 1058 Occurred on: Sep-07-2017 (Thu.) 1058 Approved on: Sep-07-2017 (Thu.) by: 1076 - WERNER, BRADLEY D 7725 Report submitted by: 4499 - STACKHOUSE, COREY 1033 Org unit: OOO PATROL DIST 3 DAY (TEAM 13) Accompanied by: 464 - JENNINGS, JONATHAN 0269 Address: 27TH AVE Municipality: SACRAMENTO County: SACRAMENTO COUNTY District: 4 Beat: 4B Grid: 0969 Felony/Misdemeanor: FELONY Family violence: No