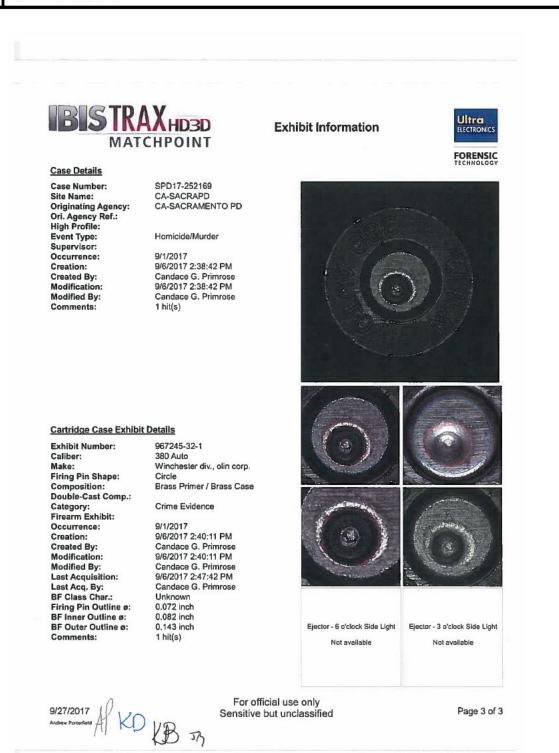

arm Exhibit:

Occurrence: Creation:

Created By:

**Modification:** Modified By: Last Acquisition:

Last Acq. By: BF Class Char.:

Comments:

Firing Pin Outline ø:

BF Inner Outline ø:

BF Outer Outline ø:

Caliber: Make:

SPD17-269334 CA-SACRAPD CA-SACRAMENTO PD

Assault Candace G. Primrose 9/19/2017 9/26/2017 7:34:05 AM rhood 9/26/2017 7:34:05 AM rhood 1 hit(s)

968869-33-1 380 A.C.P.

Circle

9/19/2017

9/26/2017 8:01:55 AM

9/26/2017 8:43:13 AM

rhood

rhood

rhood Unknown

0.079 inch

0.093 inch

0.169 inch

1 hit(s)

#### **Exhibit Information**





9/27/2017 Andrew Porterfield ALKO KD JB JB

For official use only Sensitive but unclassified

Page 2 of 3





RELEASED PER PUBLIC RECORDS ACT REQUEST

GO# SA 2017-257643 CLEARED EXCEPTIONALLY

#### 1310-2 245(D)(1)AWDW/FIREARM/OFFICER





RELEASED PER PUBLIC RECORDS ACT REQUEST

GO# SA 2017-257643 CLEARED EXCEPTIONALLY

1310-2 245(D)(1)AWDW/FIREARM/OFFICER

# **Related Text Page(s)**

Document: 05 SUPPLEMENT Author: 927 - PRIMROSE, CANDACE 6364 Subject: BETTER COPY OF NIBIN LEAD PRINTOUT Related date/time: Oct-04-2017 (Wed.) 914

See document under Attachments



RELEASED PER PUBLIC RECORDS ACT REQUEST

GO# SA 2017-257643 CLEARED EXCEPTIONALLY

1310-2 245(D)(1)AWDW/FIREARM/OFFICER

## **Related Attachment(s) - SUPPLEMENTS**

Attachment Description: BETTER COPY OF NIBIN LEAD PRINTOUT Reference Number:



Page 1 of 1



Sensitive but unclassified



GO# SA 2017-257643 CLEARED EXCEPTIONALLY

1310-2 245(D)(1)AWDW/FIREARM/OFFICER

# **Related Text Page(s)**

Document: 06 DETECTIVE SUPPLEMENT Author: 8 - ALONSO, BRYAN 0803 Su