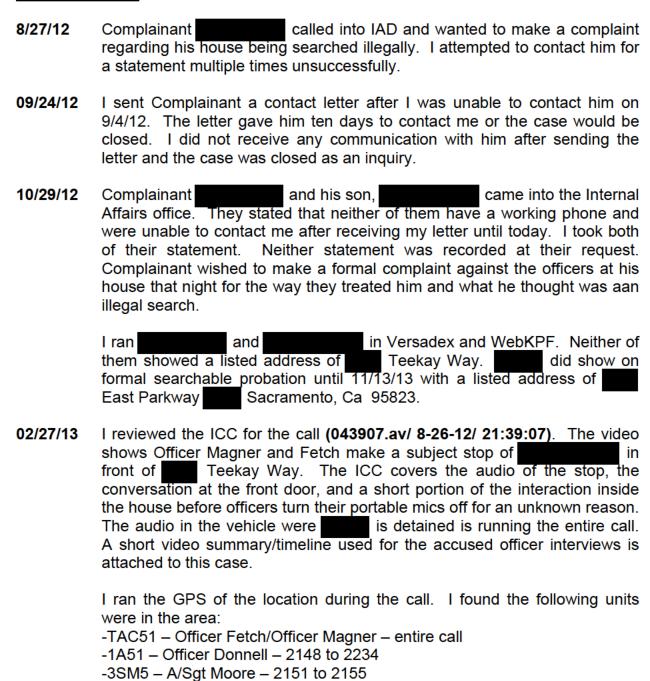

### INTERNAL AFFAIRS CASE SUMMARY REPORT IAD2012-0254

| ALLEGATION:                                                                                                                                                                                                                                                  | Improper Search                                                                                |
|--------------------------------------------------------------------------------------------------------------------------------------------------------------------------------------------------------------------------------------------------------------|------------------------------------------------------------------------------------------------|
| COMPLAINANT:                                                                                                                                                                                                                                                 |                                                                                                |
| REPORT PREPARED BY:                                                                                                                                                                                                                                          | Sgt. Adam Vassallo #3047                                                                       |
| INVESTIGATING OFFICE:                                                                                                                                                                                                                                        | Internal Affairs                                                                               |
| ACCUSED EMPLOYEE:                                                                                                                                                                                                                                            | Officer Matthew Fetch #273<br>Officer Jonathan Magner #492                                     |
| BACKGROUND:                                                                                                                                                                                                                                                  |                                                                                                |
| made a consensual encounter with a MBA s<br>Way. The short conversation is captured of<br>and starts to walk toward the residence.<br>subject. The subject enters the residence of<br>The resident, comes to the downlie the unknown subject is heard behind | -                                                                                              |
| Officer Donnell responds to the call and w<br>front living room of the residence, for a                                                                                                                                                                      | pproximately 40 minutes, while Officer Fetch and nouse for anything illegal may have hidden or |
| During the call, after is detained an Magner manually turn their ICC mics off.                                                                                                                                                                               | nd while inside the residence, both Officer Fetch and                                          |
| Acting Sergeant Moore responds to the c circumstances.                                                                                                                                                                                                       | eall during this time and is given an update of the                                            |
| Officers did not locate anything illegal in th                                                                                                                                                                                                               | e house and was released.                                                                      |

At the conclusion of the call the officer's note comments on the call, but do not generate a report

documenting their observations.

contacted IAD and stated the officers searched his residence without the legal right to do so. He stated his son does not live with him and never has. He wished to make a formal complaint against the officers involved.