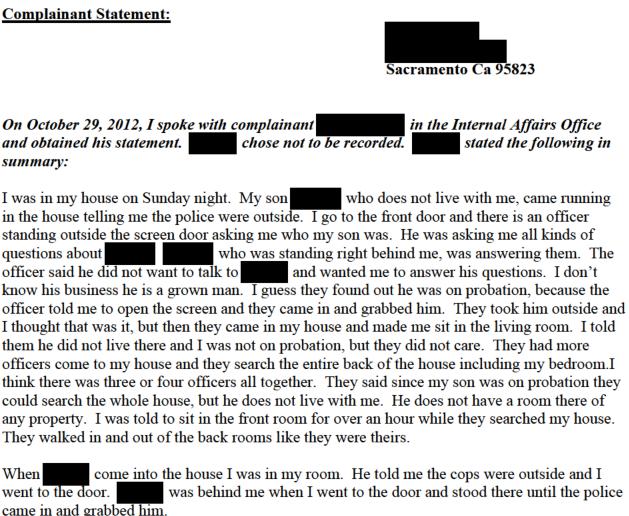

At the conclusion of the call the officer's note comments on the call, but do not generate a report

documenting their observations.

contacted IAD and stated the officers searched his residence without the legal right to do so. He stated his son does not live with him and never has. He wished to make a formal complaint against the officers involved.

#### **WITNESSES:**

IAD interviewed both and his son,

IAD interviewed witness Officers Donnell, Severi, and Trefethen.

IAD interviewed witness Sergeant Moore.

**Print** 