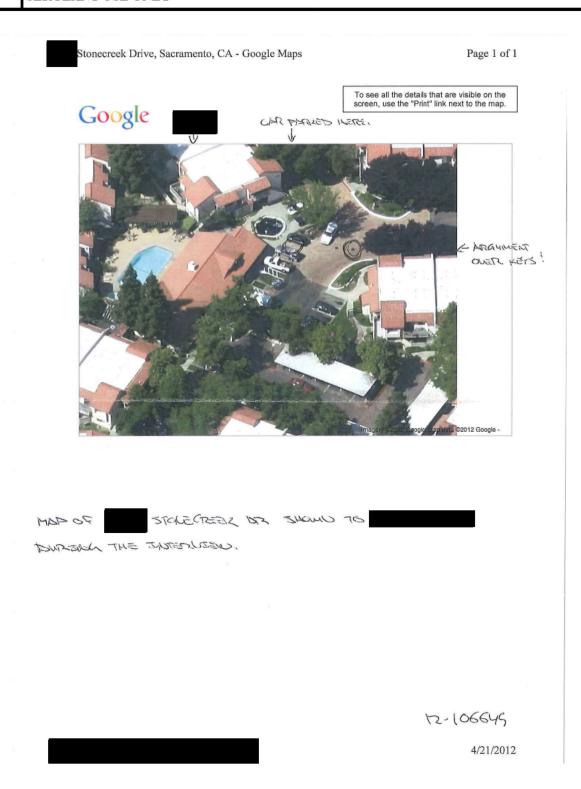

#### Summary:

On April 21, 2012 at approximately 0247 hours, officers were dispatched to El Camino Ave/Dorine Way, regarding a vehicle collision. 1A17 (Ofc.Surjan) arrived at approx. 0251 hours and was immediately advised by witnesses that one of the involved drivers was armed with an assault rifle. The suspect exited his vehicle holding a SKS rifle and began to advance on Ofc. Surjan. Ofc. Surjan took cover behind the rear of his patrol vehicle and fired (2) rounds from his handgun, missing the suspect. Upon arrival of additional officers, the suspect dropped the rifle and was taken into custody without further incident.

### **Incident Summary**

On April 21, 2012 at approximately 0247 hours, officers were dispatched to El Camino Ave/Dorine Way, regarding a vehicle collision. 1A17 (Ofc.Surjan) arrived at approx. 0251 hours and was immediately advised by witnesses that one of the involved drivers was armed with an assault rifle. The suspect exited his vehicle holding a SKS rifle and began to advance on Ofc. Surjan. Ofc. Surjan took cover behind the rear of his patrol vehicle and fired (2) rounds from his handgun, missing the suspect. Upon arrival of additional officers, the suspect dropped the rifle and was taken into custody without further incident.