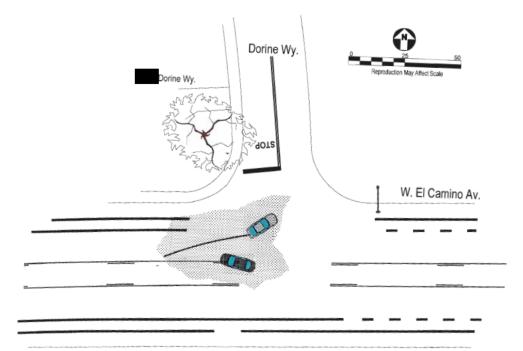

#### Summary:

On April 21, 2012 at approximately 0247 hours, officers were dispatched to El Camino Ave/Dorine Way, regarding a vehicle collision. 1A17 (Ofc.Surjan) arrived at approx. 0251 hours and was immediately advised by witnesses that one of the involved drivers was armed with an assault rifle. The suspect exited his vehicle holding a SKS rifle and began to advance on Ofc. Surjan. Ofc. Surjan took cover behind the rear of his patrol vehicle and fired (2) rounds from his handgun, missing the suspect. Upon arrival of additional officers, the suspect dropped the rifle and was taken into custody without further incident.

### **Incident Summary**

On April 21, 2012 at approximately 0247 hours, officers were dispatched to El Camino Ave/Dorine Way, regarding a vehicle collision. 1A17 (Ofc.Surjan) arrived at approx. 0251 hours and was immediately advised by witnesses that one of the involved drivers was armed with an assault rifle. The suspect exited his vehicle holding a SKS rifle and began to advance on Ofc. Surjan. Ofc. Surjan took cover behind the rear of his patrol vehicle and fired (2) rounds from his handgun, missing the suspect. Upon arrival of additional officers, the suspect dropped the rifle and was taken into custody without further incident.