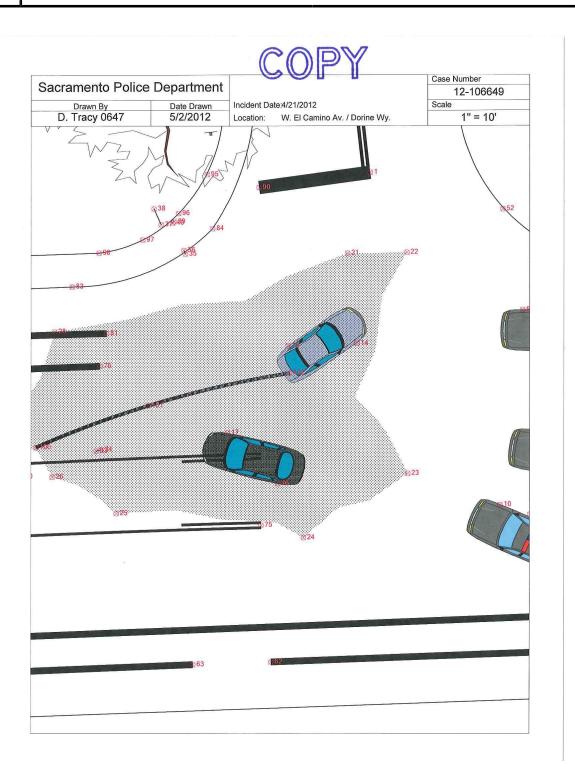

#### Summary:

On April 21, 2012 at approximately 0247 hours, officers were dispatched to El Camino Ave/Dorine Way, regarding a vehicle collision. 1A17 (Ofc.Surjan) arrived at approx. 0251 hours and was immediately advised by witnesses that one of the involved drivers was armed with an assault rifle. The suspect exited his vehicle holding a SKS rifle and began to advance on Ofc. Surjan. Ofc. Surjan took cover behind the rear of his patrol vehicle and fired (2) rounds from his handgun, missing the suspect. Upon arrival of additional officers, the suspect dropped the rifle and was taken into custody without further incident.

### **Incident Summary**

On April 21, 2012 at approximately 0247 hours, officers were dispatched to El Camino Ave/Dorine Way, regarding a vehicle collision. 1A17 (Ofc.Surjan) arrived at approx. 0251 hours and was immediately advised by witnesses that one of the involved drivers was armed with an assault rifle. The suspect exited his vehicle holding a SKS rifle and began to advance on Ofc. Surjan. Ofc. Surjan took cover behind the rear of his patrol vehicle and fired (2) rounds from his handgun, missing the suspect. Upon arrival of additional officers, the suspect dropped the rifle and was taken into custody without further incident.