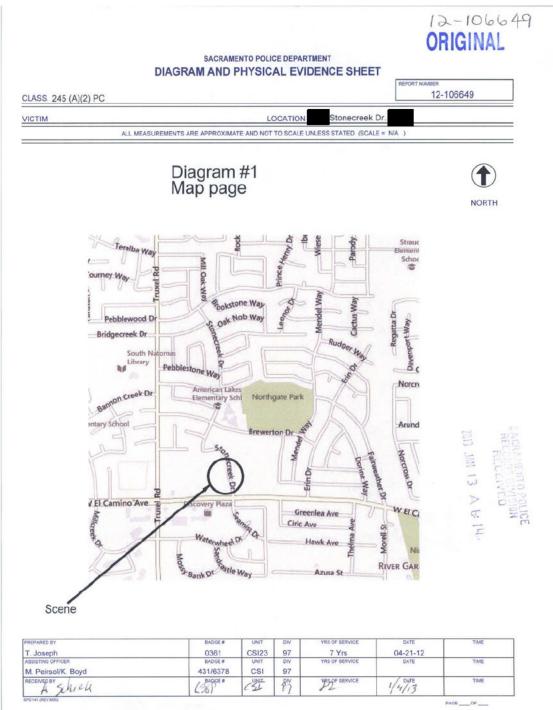

#### Summary:

On April 21, 2012 at approximately 0247 hours, officers were dispatched to El Camino Ave/Dorine Way, regarding a vehicle collision. 1A17 (Ofc.Surjan) arrived at approx. 0251 hours and was immediately advised by witnesses that one of the involved drivers was armed with an assault rifle. The suspect exited his vehicle holding a SKS rifle and began to advance on Ofc. Surjan. Ofc. Surjan took cover behind the rear of his patrol vehicle and fired (2) rounds from his handgun, missing the suspect. Upon arrival of additional officers, the suspect dropped the rifle and was taken into custody without further incident.

### **Incident Summary**

On April 21, 2012 at approximately 0247 hours, officers were dispatched to El Camino Ave/Dorine Way, regarding a vehicle collision. 1A17 (Ofc.Surjan) arrived at approx. 0251 hours and was immediately advised by witnesses that one of the involved drivers was armed with an assault rifle. The suspect exited his vehicle holding a SKS rifle and began to advance on Ofc. Surjan. Ofc. Surjan took cover behind the rear of his patrol vehicle and fired (2) rounds from his handgun, missing the suspect. Upon arrival of additional officers, the suspect dropped the rifle and was taken into custody without further incident.