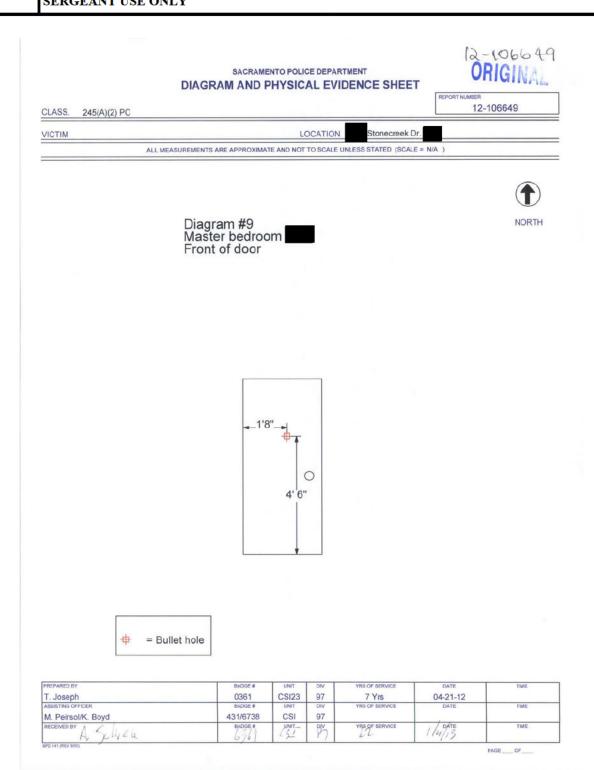

UBLIC RECORDS ACT REQUEST

GO# SA 2012-106649 CLEARED BY ARREST-

1315-21 245(A)(3) AWDW ASSLT WEAPON

SERGEANT USE ONLY



\$ = Bullet hole

| PREPARED BY           | BADGE #  | UNIT         | DIV | YRS OF SERVICE | DATE     | TIME |
|-----------------------|----------|--------------|-----|----------------|----------|------|
| T. Joseph             | 0361     | CSI23        | 97  | 7 Yrs          | 04-21-12 |      |
| ASSISTING OFFICER     | BADGE #  | UNIT         | DIV | YRS OF SERVICE | DATE     | TIME |
| M. Peirsol, K. Boyd   | 431/6378 | CSI          | 97  |                |          |      |
| RECEIVED BY A Schiele | BADGE +  | UNIT_<br>/S_ | 77  | YRS OF SERVICE | 1 /0ATE  | TME  |



RELEASED PER PUBLIC RECORDS ACT REQUEST

GO# SA 2012-106649 CLEARED BY ARREST-SERGEANT USE ONLY





RELEASED PER PUBLIC RECORDS ACT REQUEST

GO# SA 2012-106649 CLEARED BY ARREST-SERGEANT USE ONLY

1315-21 245(A)(3) AWDW ASSLT WEAPON

# **Related Attachment(s) - ATTACHMENTS**

Attachment Description: **DA RELEASE: RUSSELL GRANT** Reference Number:

|                                                                                | County District A<br>perty Release and Dis | Attorney's Office    |
|--------------------------------------------------------------------------------|--------------------------------------------|----------------------|
| Con Table                                                                      | Seek Justice, Serve Justice, Do Justice    |                      |
| SACRAMENTO POLICE DEPARTMENT<br>555 Sequoia Pacific Blvd, Sacramento, CA 95811 |