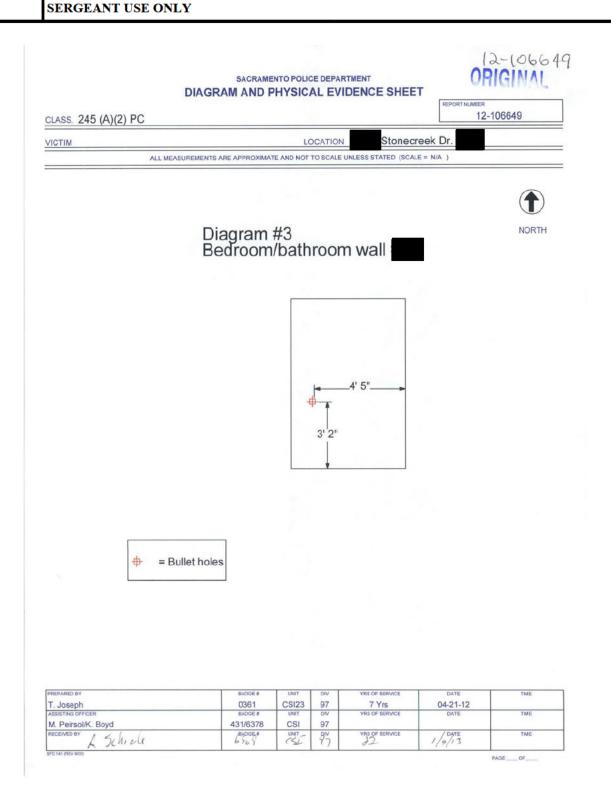

owner, will be the only other letter accepted for the release of property to someone other than the owner. Give this form to the person picking up your property or mail it directly to: Sacramento Police Department Evidence and Property Section 553 Sequole Pacific Blvd. Sacramento, CA 95811 Additional remarks (specifics can be listed here): 3E



RELEASED PER PUBLIC RECORDS ACT REQUEST

GO# SA 2012-106649 CLEARED BY ARREST-SERGEANT USE ONLY

1315-21 245(A)(3) AWDW ASSLT WEAPON

# **Related Attachment(s) - ATTACHMENTS**

#### Attachment Description: **SFD DIAGRAM & PHYSICAL EVIDENCE SHEET** Reference Number:





RELEASED PER PUBLIC RECORDS ACT REQUEST

GO# SA 2012-106649 CLEARED BY ARREST-SERGEANT USE ONLY





RELEASED PER PUBLIC RECORDS ACT REQUEST

GO# SA 2012-106649 CLEARED BY ARREST-





RELEASED PER PUBLIC RECORDS ACT REQUEST

GO# SA 2012-106649 CLEARED BY ARREST-SERGEANT USE ONLY

|                          | D                       |                          | ENTO POLI     |           |                         | ORI           | 2-10664<br>GINAL |
|--------------------------|-------------------------|--------------------------|---------------|-----------|-------------------------|---------------|------------------|
| CLASS.                   | 245 (A)(2) PC           |                          |               |           |                         | REPORT NUMBER | 106649           |
| VICTIM                   |                         |                          | L             | OCATION   | Stonecre                | ek Dr.        |                  |
|