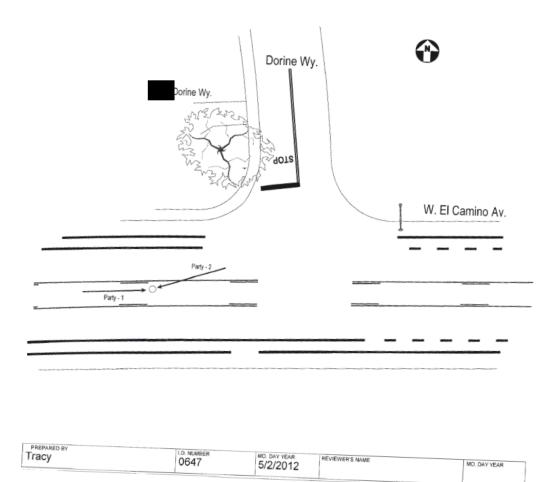

#### Summary:

On April 21, 2012 at approximately 0247 hours, officers were dispatched to El Camino Ave/Dorine Way, regarding a vehicle collision. 1A17 (Ofc.Surjan) arrived at approx. 0251 hours and was immediately advised by witnesses that one of the involved drivers was armed with an assault rifle. The suspect exited his vehicle holding a SKS rifle and began to advance on Ofc. Surjan. Ofc. Surjan took cover behind the rear of his patrol vehicle and fired (2) rounds from his handgun, missing the suspect. Upon arrival of additional officers, the suspect dropped the rifle and was taken into custody without further incident.

### **Incident Summary**

On April 21, 2012 at approximately 0247 hours, officers were dispatched to El Camino Ave/Dorine Way, regarding a vehicle collision. 1A17 (Ofc.Surjan) arrived at approx. 0251 hours and was immediately advised by witnesses that one of the involved drivers was armed with an assault rifle. The suspect exited his vehicle holding a SKS rifle and began to advance on Ofc. Surjan. Ofc. Surjan took cover behind the rear of his patrol vehicle and fired (2) rounds from his handgun, missing the suspect. Upon arrival of additional officers, the suspect dropped the rifle and was taken into custody without further incident.