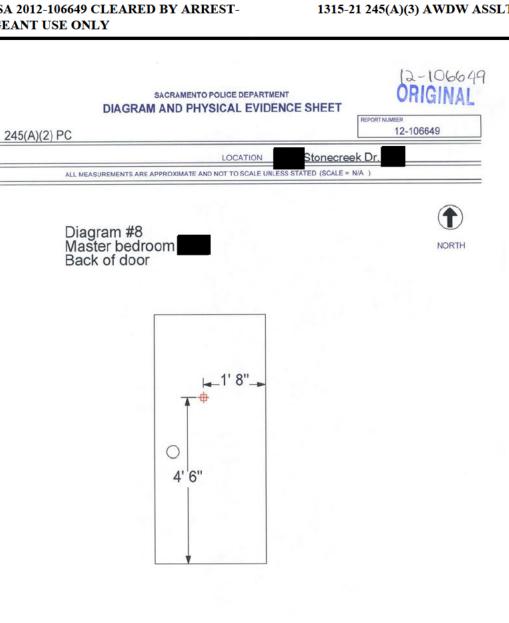

TMENT DIAGRAM AND PHYSICAL EVIDENCE SHEET 12-106649 CLASS. 245 (A)(2) PC Stonecreek Dr. VICTIM LOCATION ALL MEASUREMENTS ARE APPROXIMATE AND NOT TO SCALE UNLESS STATED (SCALE = N/A ) Diagram #6 Master bathroom Exploded view NORTH 5'1" 4' 8' -3' 10"-1' 11" H 0 + = Bullet holes ARED B BADGE UNIT Div TRS OF SERVICE DATE TIME 0361 CSI23 97 7 Yrs 04-21-12 DATE T. Joseph BADGE # UNIT DIV TIME CSI 97 M. Peirsol/K. Boyd 431/6378 1/4/1J TME BADGE # UNIT 977 YRS OF SERVICE ECEIVED BY A Schick PAGE \_\_\_\_ OF \_\_\_\_



RELEASED PER PUBLIC RECORDS ACT REQUEST

GO# SA 2012-106649 CLEARED BY ARREST-





CLASS. VICTIM

# SACRAMENTO POLICE DEPARTMENT PUBLIC HARDCOPY

RELEASED PER PUBLIC RECORDS ACT REQUEST

GO# SA 2012-106649 CLEARED BY ARREST-

1315-21 245(A)(3) AWDW ASSLT WEAPON

SERGEANT USE ONLY



\$ = Bullet hole

| PREPARED BY           | BADGE #  | UNIT         | DIV | YRS OF SERVICE | DATE     | TIME |
|-----------------------|----------|--------------|-----|----------------|----------|------|
| T. Joseph             | 0361     | CSI23        | 97  | 7 Yrs          | 04-21-12 |      |
| ASSISTING OFFICER     | BADGE #  | UNIT         | DIV | YRS OF SERVICE | DATE     | TIME |
| M. Peirsol, K. Boyd   | 431/6378 | CSI          | 97  |                |          |      |
| RECEIVED BY A Schiele | BADGE +  | UNIT_<br>/S_ | 77  | YRS OF SERVICE | 1 /0ATE  | TME  |



RELEASED PER PUBLIC RECORDS ACT REQUEST

GO# SA 2012-106649 CLEARED BY ARREST-SERGEANT USE ONLY





RELEASED PER PUBLIC RECORDS ACT REQUEST

GO# SA 2012-106649 CLEARED BY ARREST-SERGEANT USE ONLY

1315-21 245(A)(3) AWD