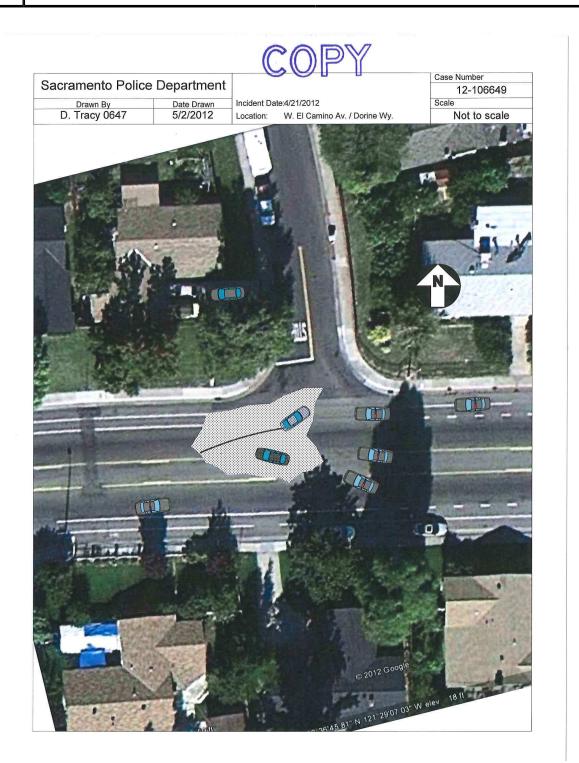

#### Summary:

On April 21, 2012 at approximately 0247 hours, officers were dispatched to El Camino Ave/Dorine Way, regarding a vehicle collision. 1A17 (Ofc.Surjan) arrived at approx. 0251 hours and was immediately advised by witnesses that one of the involved drivers was armed with an assault rifle. The suspect exited his vehicle holding a SKS rifle and began to advance on Ofc. Surjan. Ofc. Surjan took cover behind the rear of his patrol vehicle and fired (2) rounds from his handgun, missing the suspect. Upon arrival of additional officers, the suspect dropped the rifle and was taken into custody without further incident.

### **Incident Summary**

On April 21, 2012 at approximately 0247 hours, officers were dispatched to El Camino Ave/Dorine Way, regarding a vehicle collision. 1A17 (Ofc.Surjan) arrived at approx. 0251 hours and was immediately advised by witnesses that one of the involved drivers was armed with an assault rifle. The suspect exited his vehicle holding a SKS rifle and began to advance on Ofc. Surjan. Ofc. Surjan took cover behind the rear of his patrol vehicle and fired (2) rounds from his handgun, missing the suspect. Upon arrival of additional officers, the suspect dropped the rifle and was taken into custody without further incident.

#### Addresses

W El Camino/Dorine Way

- Location of Occurrence: 1 - Northwest