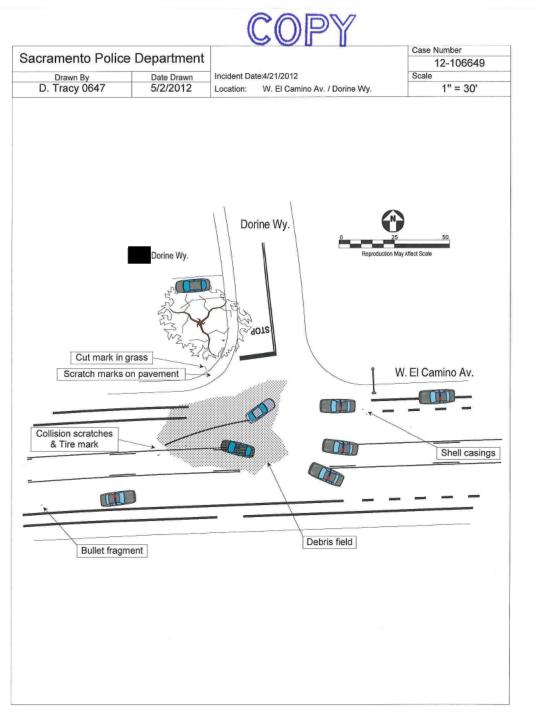

#### Summary:

On April 21, 2012 at approximately 0247 hours, officers were dispatched to El Camino Ave/Dorine Way, regarding a vehicle collision. 1A17 (Ofc.Surjan) arrived at approx. 0251 hours and was immediately advised by witnesses that one of the involved drivers was armed with an assault rifle. The suspect exited his vehicle holding a SKS rifle and began to advance on Ofc. Surjan. Ofc. Surjan took cover behind the rear of his patrol vehicle and fired (2) rounds from his handgun, missing the suspect. Upon arrival of additional officers, the suspect dropped the rifle and was taken into custody without further incident.

### **Incident Summary**

On April 21, 2012 at approximately 0247 hours, officers were dispatched to El Camino Ave/Dorine Way, regarding a vehicle collision. 1A17 (Ofc.Surjan) arrived at approx. 0251 hours and was immediately advised by witnesses that one of the involved drivers was armed with an assault rifle. The suspect exited his vehicle holding a SKS rifle and began to advance on Ofc. Surjan. Ofc. Surjan took cover behind the rear of his patrol vehicle and fired (2) rounds from his handgun, missing the suspect. Upon arrival of additional officers, the suspect dropped the rifle and was taken into custody without further incident.