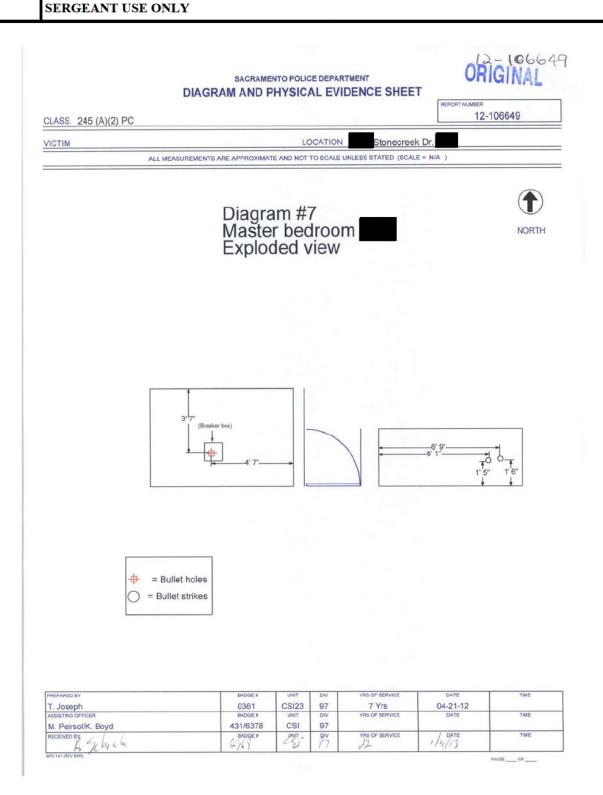

LUMN AND

PAGE \_\_\_\_OF \_\_\_\_



RELEASED PER PUBLIC RECORDS ACT REQUEST

GO# SA 2012-106649 CLEARED BY ARREST-SERGEANT USE ONLY 1315-21 245(A)(3) AWDW ASSLT WEAPON

ORIGINAL SACRAMENTO POLICE DEPARTMENT DIAGRAM AND PHYSICAL EVIDENCE SHEET 12-106649 CLASS. 245 (A)(2) PC Stonecreek Dr. VICTIM LOCATION ALL MEASUREMENTS ARE APPROXIMATE AND NOT TO SCALE UNLESS STATED (SCALE = N/A ) Diagram #6 Master bathroom Exploded view NORTH 5'1" 4' 8' -3' 10"-1' 11" H 0 + = Bullet holes ARED B BADGE UNIT Div TRS OF SERVICE DATE TIME 0361 CSI23 97 7 Yrs 04-21-12 DATE T. Joseph BADGE # UNIT DIV TIME CSI 97 M. Peirsol/K. Boyd 431/6378 1/4/1J TME BADGE # UNIT 977 YRS OF SERVICE ECEIVED BY A Schick PAGE \_\_\_\_ OF \_\_\_\_



RELEASED PER PUBLIC RECORDS ACT REQUEST

GO# SA 2012-106649 CLEARED BY ARREST-





CLASS. VICTIM

# SACRAMENTO POLICE DEPARTMENT PUBLIC HARDCOPY

RELEASED PER PUBLIC RECORDS ACT REQUEST

GO# SA 2012-106649 CLEARED BY ARREST-

1315-21 245(A)(3) AWDW ASSLT WEAPON

SERGEANT USE ONLY



\$ = Bullet hole

| PREPARED BY           | BADGE #  | UNIT         | DIV | YRS OF SERVICE | DATE     | TIME |
|-----------------------|----------|--------------|-----|----------------|----------|------|
| T. Joseph             | 0361     | CSI23        | 97  | 7 Yrs          | 04-21-12 |      |
| ASSISTING OFFICER     | BADGE #  | UNIT         | DIV | YRS OF SERVICE | DATE     | TIME |
| M. Peirsol, K. Boyd   | 431/6378 | CSI          | 97  |                |          |      |
| RECEIVED BY A Schiele | BADGE +  | UNIT_<br>/S_ | 77  | YRS OF SERVICE | 1 /0ATE  | TME  |



RELEASED PER PUB