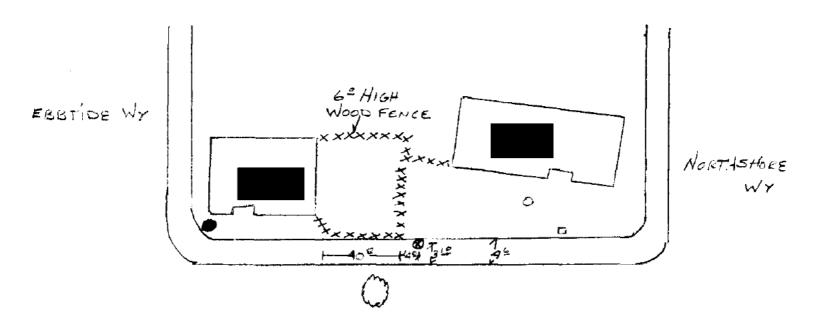

|           | CRIME DOTH 1 URIGINAL                                                                                                                                                                                                                                                                                                                                                                                  |              |            |               |
|-----------|--------------------------------------------------------------------------------------------------------------------------------------------------------------------------------------------------------------------------------------------------------------------------------------------------------------------------------------------------------------------------------------------------------|--------------|------------|---------------|
|           | CASUALTY  ALL SUSPECTS ARRESTED 2 SACRAMENTO POLICE DEPARTMENT  CRIME REPORT                                                                                                                                                                                                                                                                                                                           | 3 REPOR      | TNUMBER    |               |
|           | SUSPECTS OUTSTANDING CHIME REPORT                                                                                                                                                                                                                                                                                                                                                                      | 94-4         | 5406       |               |
| 4         | CRIME CODE SECTION SOURCE 5 CRIME DEFINITION JUSTIFIABLE—HOMICIDE—OFFICER                                                                                                                                                                                                                                                                                                                              | 6            | CRIME CL   |               |
| 7         | CRIME CODE SECTION   SOURCE   8 CRIME DEFINITION                                                                                                                                                                                                                                                                                                                                                       | 8            | GRIME CL   | ASS CODE      |
| 1         | O CSI NOTIFIED 11 DATE REPORTED 12 TIME REPORTED 13 DATE OCCURRED 6/2/94 14 TIME OCCURRED 0006                                                                                                                                                                                                                                                                                                         |              | 1          | DAY           |
| 1         | 6 LOCATION OF OCCURRENCE Buoy Way                                                                                                                                                                                                                                                                                                                                                                      |              | -          |               |
|           | 17 NAME/FIRM NAME IF CRIME AGAINST BUSINESS STATE OF CALIFORNIA CITY OF SACRAMENTO 18 AGE 19 DATE OF BIRTH ELLSWORTH, MARCO 32 5/4/62                                                                                                                                                                                                                                                                  | -            | 20 SEX     | 21 RACE       |
|           |                                                                                                                                                                                                                                                                                                                                                                                                        | ENCE PHONE   | I <u>.</u> |               |
| VICTIM    | 24 BUSINESS ADDRESS None 25 BUSINESS                                                                                                                                                                                                                                                                                                                                                                   | ESS PHONE    |            |               |
| >         | 26 INJURED?   IF VICTIM WAS INJURED, INDICATE CASUALTY DISPOSITION: CHECK ( ) APPROPRIATE BOX   YES                                                                                                                                                                                                                                                                                                    |              |            |               |
|           | 27 SPECIFY EXTENT OF INJURY  Deceased - Multiple gunshot wounds to upper torso. American Medical Re                                                                                                                                                                                                                                                                                                    | esponse      |            |               |
| F         | 28 NAME SAME AS VICTIM 29 AGE 30 DATE OF BIRTH                                                                                                                                                                                                                                                                                                                                                         |              | 31 SEX     | 32 RACE       |
| RPT/PER   | La Porta, Richard (Sacramento Police Officer)  33 RESIDENCE ADDRESS  34 RESIDENCE                                                                                                                                                                                                                                                                                                                      | ENCE PHONE   | M          | W             |
| P. P.     | 30 BUSINESS ADDRESS                                                                                                                                                                                                                                                                                                                                                                                    | ESS PHONE    |            |               |
| Ļ         | Joseph E. Rooney Police Facility, 5303 Franklin Blvd. Sac. Ca.                                                                                                                                                                                                                                                                                                                                         |              |            |               |
| 3         | 17 ROBBERY/ASSAULTS ONLY: MEANS OF ATTACK: (CHECK APPROPRIATE BOX)  A FIREARM B □ KNIFE C □ PHYSICAL/NO WEAPON D □ OTHER WEAPON: (SPECIFY)                                                                                                                                                                                                                                                             |              |            |               |
| 3         | 8 VICTIM'S RELATIONSHIP TO SUSPECT:  N/A  39 BIAS ~ RELATED  YES ■ NO  U YES ■ NO  U YES ■ NO  WITH 13701 F                                                                                                                                                                                                                                                                                            |              |            | NO<br>NO      |
| 4         | 2 CHECK WHERE APPLICABLE RESIDENCE BUSINESS PUBLIC PREMISES                                                                                                                                                                                                                                                                                                                                            |              |            |               |
| Ġ         | A  HOUSE B APARTMENT CREDIT UNION L JEWELRY STORE U MOTEL/HOTEL B OFFICE BUILDING M SPORTING GOODS/GUNS V WAREHOUSE C PARK/PLAYGROUND                                                                                                                                                                                                                                                                  | EY           |            |               |
| OCCUB     | E □ DUPLEX/FOURPLEX □ □ DRUG STORE □ □ CAR, MOTORCYCLE, OR X □ CONSTRUCTION SITE □ PUBLIC BUILDING F □ MOBILE HOME □ BAR BICYCLE SALES V □ FENCED STORAGE F □ CHURCH                                                                                                                                                                                                                                   |              |            |               |
| MERE      | G □ GARAGE ATTACHED F □ LIQUOR STORE P □ PAWINSHOP/SECONDHAND Z □ BOX CAR G □ HOSPITAL. H □ GARAGE DETACHED G □ RESTAURANT/FAST FOODS Q □ LAUNDROMAT/CLEANERS 1 □ LONGHAULTRAILER H □ DOWNTOWN MALL                                                                                                                                                                                                    |              |            |               |
| ¥         | YARD                                                                                                                                                                                                                                                                                                                                                                                                   |              |            |               |
| L         | K 🗋 OTHER L _ OTHER L _ OTHER                                                                                                                                                                                                                                                                                                                                                                          |              |            |               |
| 43        | HECK ( ) WHERE APPLICABLE 44 LOCATION OF ENTRY 45 METHOD OF ENTRY 46 ALARMS 47 N                                                                                                                                                                                                                                                                                                                       | M.O. STYLE   | ::: 1      | 48 CAMERA     |
| A B C D E | LOUVERED OR J LL OTHER CONTROLS   F LL BODY FORCE M LL SUPLOCK   F LL BYPASSED   L                                                                                                                                                                                                                                                                                                                     |              | FENCE      | ☐ YES<br>☐ NO |
| 0<br>4    | OMPLETE THE FOLLOWING BOXES IF CRIME AGAINST VICTIM'S VEHICLE OR INCIDENT OCCURRED IN A VEHICLE.  OMPLETE THE FOLLOWING BOXES IF CRIME AGAINST VICTIM'S VEHICLE OR INCIDENT OCCURRED IN A VEHICLE.  OMPLETE THE FOLLOWING BOXES IF CRIME AGAINST VICTIM'S VEHICLE OR INCIDENT OCCURRED IN A VEHICLE.  OMPLETE THE FOLLOWING BOXES IF CRIME AGAINST VICTIM'S VEHICLE OR INCIDENT OCCURRED IN A VEHICLE. | 53 BODY STYL | Ē          |               |
| İΕ        | MOTOR HOME 54 COLOR(S) 55 LICENSE PLATE NUMBER STATE                                                                                                                                                                                                                                                                                                                                                   | YEAR REG.    |            |               |
| ⊨         | 6 CONNECT-UP# TYPE 57 CONNECT-UP# TYPE 58 CONNECT-UP# 94-45387 243(B) PC 94-45397 Impound 94-2175                                                                                                                                                                                                                                                                                                      |              | TYPE       | oner          |
| _         | 9 ACTIONS TAKEN WHEN 1 SUSPECT ARRESTED 3 MEDICAL RELEASE 5 FIELD EVIDENCE RELEASE INCIDENT REPORTED 2 SUSPECT CITED 4 EVIDENCE BOOKED                                                                                                                                                                                                                                                                 |              |            |               |
| 60        | IN REPORT 2 WITNESS(ES) 4 SUSPECT VEHICLE 6 PHYSICAL EVIDENCE 8 WITNESS STATEMENT(S) 10 OBSERVATION                                                                                                                                                                                                                                                                                                    |              |            |               |
| 6         | Sgt. B. Mitchell  62 BADGE 3010 31 64 YRS SERV 191 65 APPROVED BY 3010 31 191                                                                                                                                                                                                                                                                                                                          | 3010         | 66         | BADGE         |
| 6         | 7 ASSISTED BY 68 BADGE 69 DIV 70 YRS SERV 71 DATE 72 TIME 6/2/94 1910                                                                                                                                                                                                                                                                                                                                  | PAGE         | OF         |               |
| SPD       | 2100 (REV 6:91)                                                                                                                                                                                                                                                                                                                                                                                        |              |            |               |