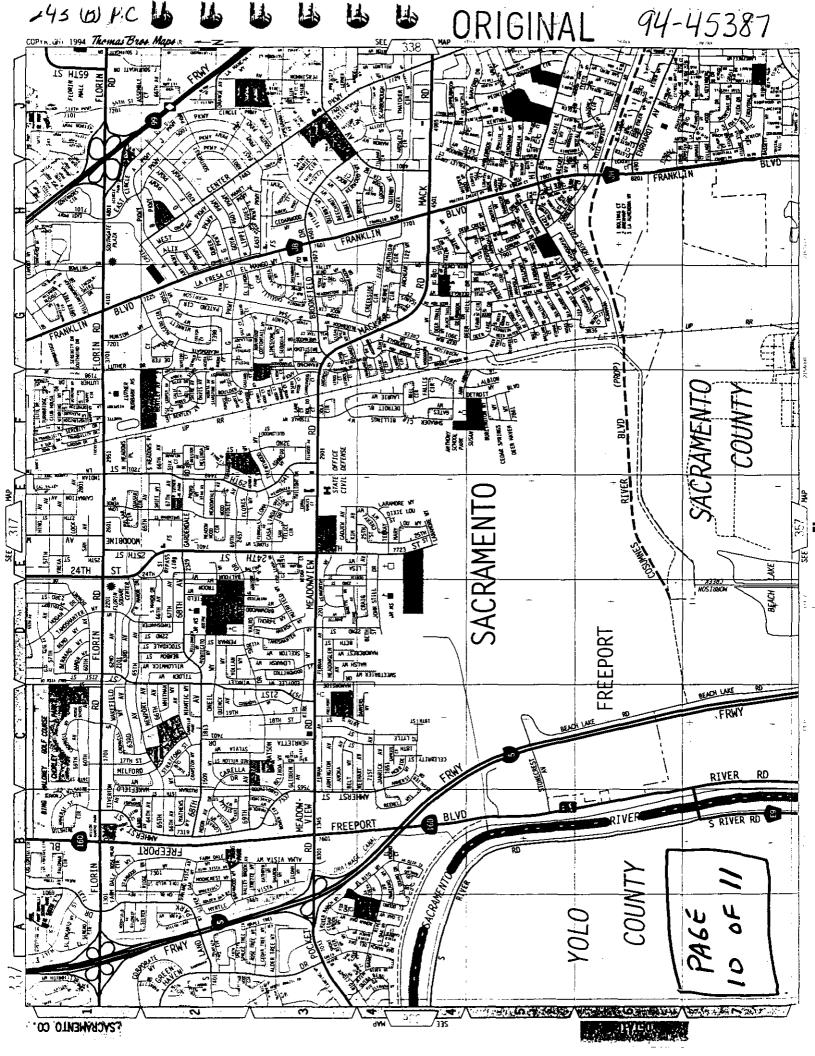

No weapon was found on or about Ellsworth after the shooting. During the high speed car chase, the trunk of Ellsworth's car was flapping open. It is not known whether a gun may have fallen out of the trunk during that time.