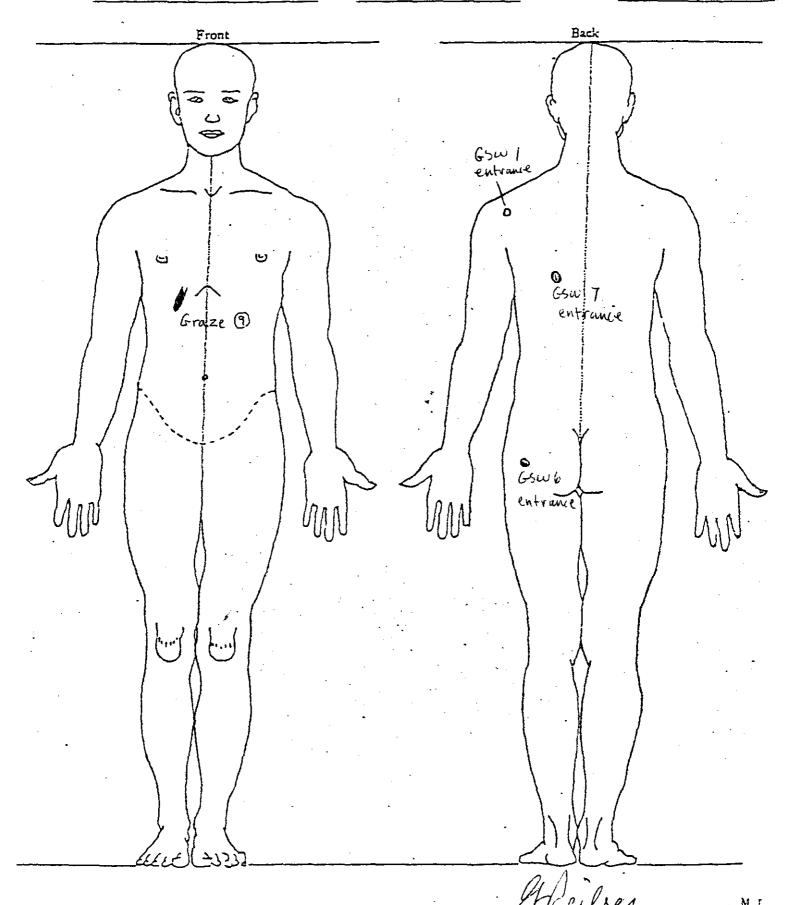

|           | CRIME DOTH 1 URIGINAL                                                                                                                                                                                                                                                                                                                                                                                  |              |            |               |
|-----------|--------------------------------------------------------------------------------------------------------------------------------------------------------------------------------------------------------------------------------------------------------------------------------------------------------------------------------------------------------------------------------------------------------|--------------|------------|---------------|
|           | CASUALTY  ALL SUSPECTS ARRESTED 2 SACRAMENTO POLICE DEPARTMENT  CRIME REPORT                                                                                                                                                                                                                                                                                                                           | 3 REPOR      | TNUMBER    |               |
|           | SUSPECTS OUTSTANDING CHIME REPORT                                                                                                                                                                                                                                                                                                                                                                      | 94-4         | 5406       |               |
| 4         | CRIME CODE SECTION SOURCE 5 CRIME DEFINITION JUSTIFIABLE—HOMICIDE—OFFICER                                                                                                                                                                                                                                                                                                                              | 6            | CRIME CL   |               |
| 7         | CRIME CODE SECTION   SOURCE   8 CRIME DEFINITION                                                                                                                                                                                                                                                                                                                                                       | 8            | GRIME CL   | ASS CODE      |
| 1         | O CSI NOTIFIED 11 DATE REPORTED 12 TIME REPORTED 13 DATE OCCURRED 6/2/94 14 TIME OCCURRED 0006                                                                                                                                                                                                                                                                                                         |              | 1          | DAY           |
| 1         | 6 LOCATION OF OCCURRENCE Buoy Way                                                                                                                                                                                                                                                                                                                                                                      |              | -          |               |
|           | 17 NAME/FIRM NAME IF CRIME AGAINST BUSINESS STATE OF CALIFORNIA CITY OF SACRAMENTO 18 AGE 19 DATE OF BIRTH ELLSWORTH, MARCO 32 5/4/62                                                                                                                                                                                                                                                                  | -            | 20 SEX     | 21 RACE       |
|           |                                                                                                                                                                                                                                                                                                                                                                                                        | ENCE PHONE   | I <u>.</u> |               |
| VICTIM    | 24 BUSINESS ADDRESS None 25 BUSINESS                                                                                                                                                                                                                                                                                                                                                                   | ESS PHONE    |            |               |
| >         | 26 INJURED?   IF VICTIM WAS INJURED, INDICATE CASUALTY DISPOSITION: CHECK ( ) APPROPRIATE BOX   YES                                                                                                                                                                                                                                                                                                    |              |            |               |
|           | 27 SPECIFY EXTENT OF INJURY  Deceased - Multiple gunshot wounds to upper torso. American Medical Re                                                                                                                                                                                                                                                                                                    | esponse      |            |               |
| F         | 28 NAME SAME AS VICTIM 29 AGE 30 DATE OF BIRTH                                                                                                                                                                                                                                                                                                                                                         |              | 31 SEX     | 32 RACE       |
| RPT/PER   | La Porta, Richard (Sacramento Police Officer)  33 RESIDENCE ADDRESS  34 RESIDENCE                                                                                                                                                                                                                                                                                                                      | ENCE PHONE   | M          | W             |
| P. P.     | 30 BUSINESS ADDRESS                                                                                                                                                                                                                                                                                                                                                                                    | ESS PHONE    |            |               |
| Ļ         | Joseph E. Rooney Police Facility, 5303 Franklin Blvd. Sac. Ca.                                                                                                                                                                                                                                                                                                                                         |              |            |               |
| 3         | 17 ROBBERY/ASSAULTS ONLY: MEANS OF ATTACK: (CHECK APPROPRIATE BOX)  A FIREARM B □ KNIFE C □ PHYSICAL/NO WEAPON D □ OTHER WEAPON: (SPECIFY)                                                                                                                                                                                                                                                             |              |            |               |
| 3         | 8 VICTIM'S RELATIONSHIP TO SUSPECT:  N/A  39 BIAS ~ RELATED  YES ■ NO  U YES ■ NO  U YES ■ NO  WITH 13701 F                                                                                                                                                                                                                                                                                            |              |            | NO<br>NO      |
| 4         | 2 CHECK WHERE APPLICABLE RESIDENCE BUSINESS PUBLIC PREMISES                                                                                                                                                                                                                                                                                                                                            |              |            |               |
| Ġ         | A  HOUSE B APARTMENT CREDIT UNION L JEWELRY STORE U MOTEL/HOTEL B OFFICE BUILDING M SPORTING GOODS/GUNS V WAREHOUSE C PARK/PLAYGROUND                                                                                                                                                                                                                                                                  | EY           |            |               |
| OCCUB     | E □ DUPLEX/FOURPLEX □ □ DRUG STORE □ □ CAR, MOTORCYCLE, OR X □ CONSTRUCTION SITE □ PUBLIC BUILDING F □ MOBILE HOME □ BAR BICYCLE SALES V □ FENCED STORAGE F □ CHURCH                                                                                                                                                                                                                                   |              |            |               |
| MERE      | G □ GARAGE ATTACHED F □ LIQUOR STORE P □ PAWINSHOP/SECONDHAND Z □ BOX CAR G □ HOSPITAL. H □ GARAGE DETACHED G □ RESTAURANT/FAST FOODS Q □ LAUNDROMAT/CLEANERS 1 □ LONGHAULTRAILER H □ DOWNTOWN MALL                                                                                                                                                                                                    |              |            |               |
| ¥         | YARD                                                                                                                                                                                                                                                                                                                                                                                                   |              |            |               |
| L         | K 🗋 OTHER L _ OTHER L _ OTHER                                                                                                                                                                                                                                                                                                                                                                          |              |            |               |
| 43        | HECK ( ) WHERE APPLICABLE 44 LOCATION OF ENTRY 45 METHOD OF ENTRY 46 ALARMS 47 N                                                                                                                                                                                                                                                                                                                       | M.O. STYLE   | ::: 1      | 48 CAMERA     |
| A B C D E | LOUVERED OR J LL OTHER CONTROLS   F LL BODY FORCE M LL SUPLOCK   F LL BYPASSED   L                                                                                                                                                                                                                                                                                                                     |              | FENCE      | ☐ YES<br>☐ NO |
| 0<br>4    | OMPLETE THE FOLLOWING BOXES IF CRIME AGAINST VICTIM'S VEHICLE OR INCIDENT OCCURRED IN A VEHICLE.  OMPLETE THE FOLLOWING BOXES IF CRIME AGAINST VICTIM'S VEHICLE OR INCIDENT OCCURRED IN A VEHICLE.  OMPLETE THE FOLLOWING BOXES IF CRIME AGAINST VICTIM'S VEHICLE OR INCIDENT OCCURRED IN A VEHICLE.  OMPLETE THE FOLLOWING BOXES IF CRIME AGAINST VICTIM'S VEHICLE OR INCIDENT OCCURRED IN A VEHICLE. | 53 BODY STYL | Ē          |               |
| İΕ        | MOTOR HOME 54 COLOR(S) 55 LICENSE PLATE NUMBER STATE                                                                                                                                                                                                                                                                                                                                                   | YEAR REG.    |            |               |
| ⊨         | 6 CONNECT-UP# TYPE 57 CONNECT-UP# TYPE 58 CONNECT-UP# 94-45387 243(B) PC 94-45397 Impound 94-2175                                                                                                                                                                                                                                                                                                      |              | TYPE       | oner          |
| _         | 9 ACTIONS TAKEN WHEN 1 SUSPECT ARRESTED 3 MEDICAL RELEASE 5 FIELD EVIDENCE RELEASE INCIDENT REPORTED 2 SUSPECT CITED 4 EVIDENCE BOOKED                                                                                                                                                                                                                                                                 |              |            |               |
| 60        | IN REPORT 2 WITNESS(ES) 4 SUSPECT VEHICLE 6 PHYSICAL EVIDENCE 8 WITNESS STATEMENT(S) 10 OBSERVATION                                                                                                                                                                                                                                                                                                    |              |            |               |
| 6         | Sgt. B. Mitchell  62 BADGE 3010 31 64 YRS SERV 191 65 APPROVED BY 3010 31 191                                                                                                                                                                                                                                                                                                                          | 3010         | 66         | BADGE         |
| 6         | 7 ASSISTED BY 68 BADGE 69 DIV 70 YRS SERV 71 DATE 72 TIME 6/2/94 1910                                                                                                                                                                                                                                                                                                                                  | PAGE         | OF         |               |
| SPD       | 2100 (REV 6:91)                                                                                                                                                                                                                                                                                                                                                                                        |              |            |               |