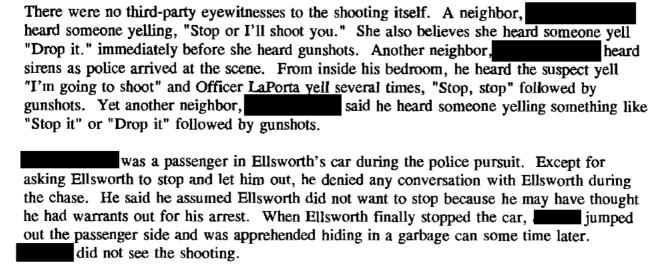

led himself.

Ellsworth was struck by nine bullets. One was a grazing wound on the right side of Ellsworth's upper abdomen. Five entry wounds were observed between the hip and shoulder on Ellsworth's left torso. There was a single entry wound on the right side with an exit in the chest area, an entry wound on the left back and another on the left buttocks. Toxicology tests revealed that Ellsworth had .19 mg/l of methamphetamine in his blood.

No weapon was found on or about Ellsworth after the shooting. During the high speed car chase, the trunk of Ellsworth's car was flapping open. It is not known whether a gun may have fallen out of the trunk during that time.

Approximately one-half pound of suspected methamphetamine (Valtox test positive) was located in a search of Ellsworth's trunk.



### **Analysis and Conclusion**

Officer LaPorta was justified in attempting to detain Ellsworth after having observed Ellsworth's traffic violation. He was also legally justified in pursuing Ellsworth when Ellsworth attempted to flee. The manner in which the pursuit was carried out, while it may or may not raise a question in terms of police department pursuit policy, is nonetheless not a factor in determining the lawfulness of Officer LaPorta's decision to shoot.

California law permits the use of deadly force in self-defense if it reasonably appears that the person claiming the right of self-defense actually and reasonably believed he was in imminent danger of great bodily injury or death. Where peril is extreme and imminent and the necessity for action immediate, the law does not bec