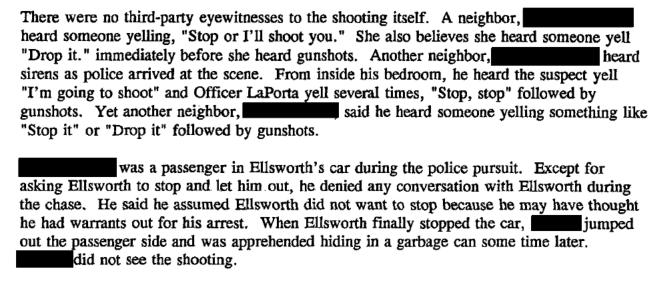

y nine bullets. One was a grazing wound on the right side of Ellsworth's upper abdomen. Five entry wounds were observed between the hip and shoulder on Ellsworth's left torso. There was a single entry wound on the right side with an exit in the chest area, an entry wound on the left back and another on the left buttocks. Toxicology tests revealed that Ellsworth had .19 mg/l of methamphetamine in his blood.

No weapon was found on or about Ellsworth after the shooting. During the high speed car chase, the trunk of Ellsworth's car was flapping open. It is not known whether a gun may have fallen out of the trunk during that time.

Approximately one-half pound of suspected methamphetamine (Valtox test positive) was located in a search of Ellsworth's trunk.

Lt. Joe Enloe June 28, 1994 Page 3



### Analysis and Conclusion

Officer LaPorta was justified in attempting to detain Ellsworth after having observed Ellsworth's traffic violation. He was also legally justified in pursuing Ellsworth when Ellsworth attempted to flee. The manner in which the pursuit was carried out, while it may or may not raise a question in terms of police department pursuit policy, is nonetheless not a factor in determining the lawfulness of Officer LaPorta's decision to shoot.

California law permits the use of deadly force in self-defense if it reasonably appears that the person claiming the right of self-defense actually and reasonably believed he was in imminent danger of great bodily injury or death. Where peril is extreme and imminent and the necessity for action immediate, the law does not become