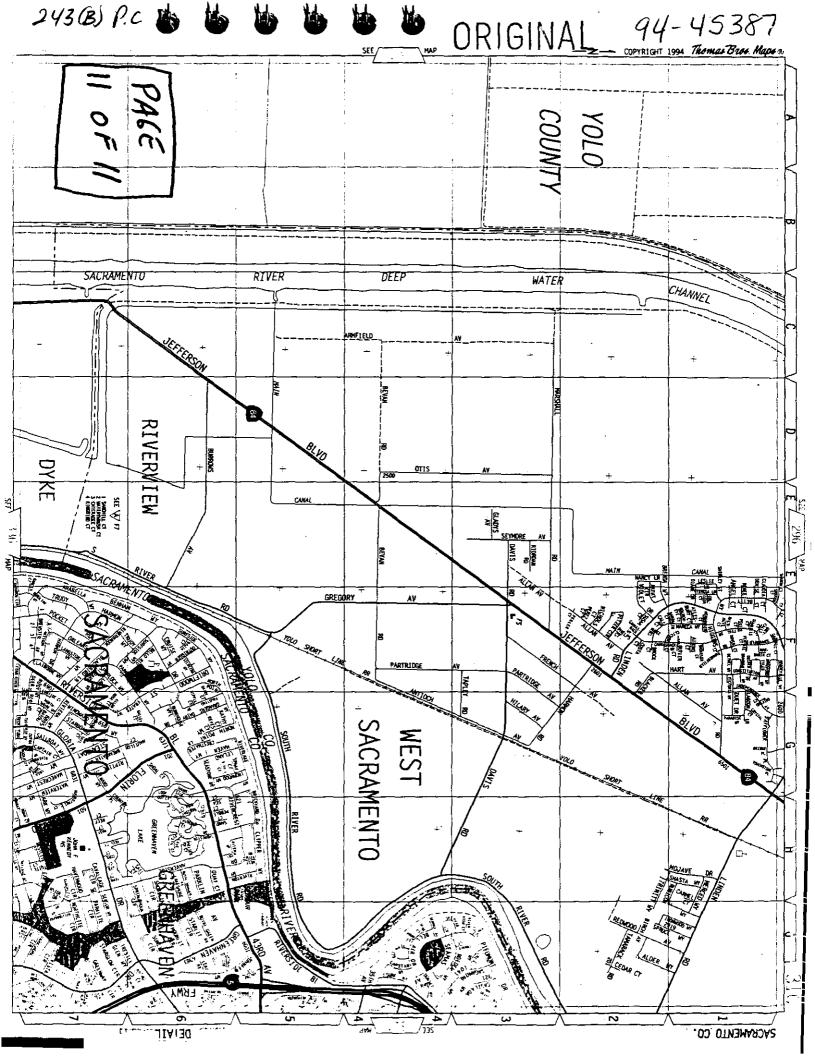

e seconds, "This looks a lot like him. I didn't see him that well in the face." Detective Overton then had LaPorta put his name and badge number on the back of the photograph.

Detective Overton then made arrangements for LaPorta to be transported home safely and he was offered a police chaplin to spend time with him if he desired, but it was refused at this point in time.

ON 6/3/94 OFFICER LaPORTA CAME INTO THE HOMICIDE UNIT OF THE SACRAMENTO POLICE DEPARTMENT AND REVIEWED THE ABOVE COPY OF HIS TRANSCRIBED STATED AS WRITTEN BY DET. OVERTON. OFFICER LaPORTA THEN MADE HIS ENCLOSED CHANGES AND ADDITIONS. THESE CHANGES THEREFORE MADE THIS DOCUMENT THE ORIGINAL STATEMENT. IT IS LABELED AMENDED ORIGINAL.

Detective Overton 0205 DIV: 31 PAGE 9 OF 91

APPROVED BY: Ro6/3/94 06-02-94 0605 HRS.





# CRIME REPORT SUPPLEMENT MOTOR VEHICLE SUPPLEMENT

# ORIGINAL

# SACRAMENTO POLICE DEPARTMENT REPORT SUPPLEMENT

1 REPORT NUMBER 94 - 45387

☐ COLLISION/TRAFFIC SUPPLEMENT☐ INCIDENT REPORT SUPPLEMENT☐ CASUALTY REPORT SUPPLEMENT☐ MEMORANDUM

| 2 LAST MANE, PIPST, MIDDLE (PIPSI NAME FORMER AGAINST BUBINESS)  1 DESERVATIONS  1 DESERVATIONS  2 3 AT APPROX. 035 BAIRS, 62-94, T (OAVIJ *386)  4 ALONG WITH OFF ANGLESEY *582. RESPONDED  5 TO THE AREA OF LOMA VERDE WY 2972 ST.  6 TO VISUALLY SETTLE FORM VERDE WY 12972 ST.  7 THAT MAY HAVE BEEN TOSSED OR DISCARDED  8 FROM THE SUSPECTS VEHICLE DURING THE  9 PURSUIT.  10 THE SEARCH CHECKED NEGATIVE. SCT.  11 MITCHELL WAS ADVISED  12 13 16 17 18 18 19 19 19 19 19 19 19 19 19 19 19 19 19