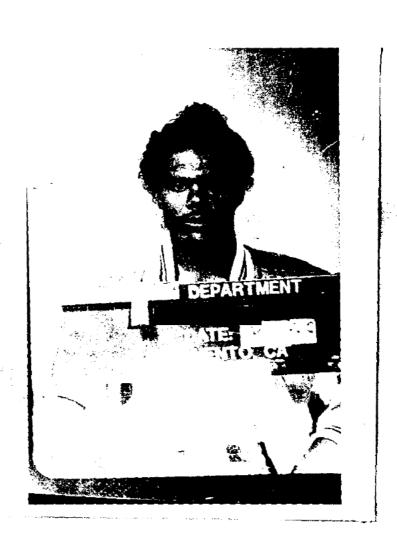

### Analysis and Conclusion

Officer LaPorta was justified in attempting to detain Ellsworth after having observed Ellsworth's traffic violation. He was also legally justified in pursuing Ellsworth when Ellsworth attempted to flee. The manner in which the pursuit was carried out, while it may or may not raise a question in terms of police department pursuit policy, is nonetheless not a factor in determining the lawfulness of Officer LaPorta's decision to shoot.