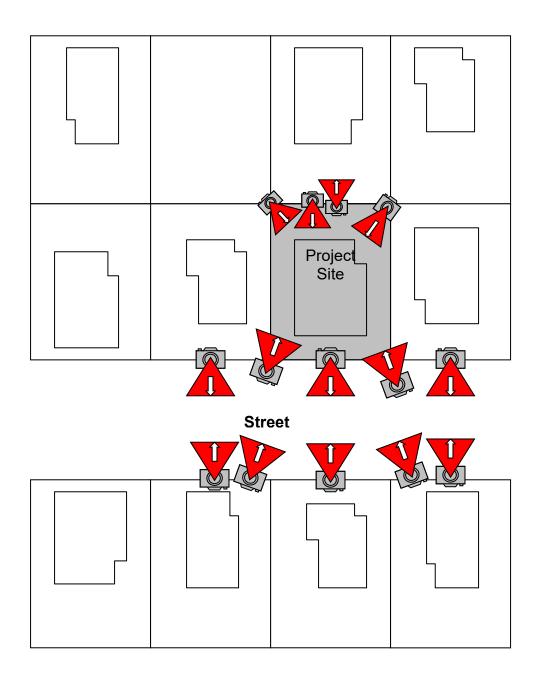

## Guidelines for photographing a project site

- 1. Take pictures of all sides of the building/site to be reviewed and each of the adjacent properties. If access to the rear of the project is limited, take photos on the corner of the lot within actual property lines. *Please upload all photos as a single PDF attachment, rather than as individual files.*
- 2. If your application involves a historic property with work proposed for publicly-accessible interiors, provide color pictures of surfaces of each interior area where work is proposed.
- 3. Submit an aerial photograph showing your property and the immediately adjoining parcels.